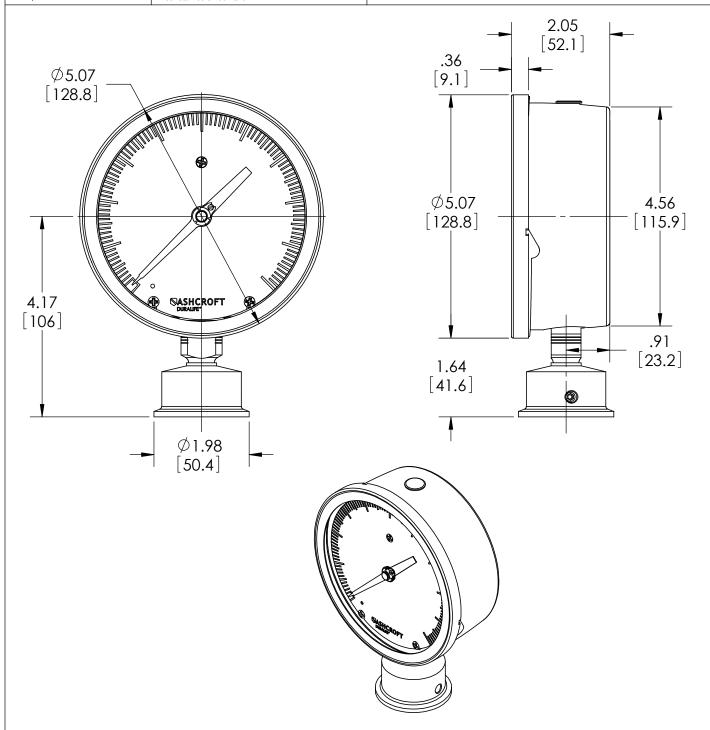

| This print certified corr | ect for |           | General Dimensions          |               |      |  |  |
|---------------------------|---------|-----------|-----------------------------|---------------|------|--|--|
| Customer's Name           |         |           | ASHCROFT 45 1032 15L SERIES |               |      |  |  |
|                           |         |           | SANITARY GAUGE              |               |      |  |  |
| Customer's Order I        | No.     | Drawn MJS | Date 8/13/10                | Date of Issue |      |  |  |
| Ashcroft Order No         |         | Checked   | Date                        | SHEET-1       | Rev. |  |  |
| Certified by              | Date    | Approved  | Date                        | 70A3092       | Α    |  |  |