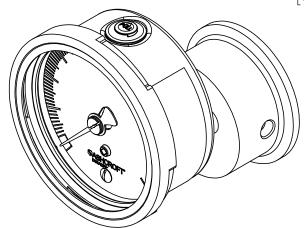

| This print certified corre | ect for |                             | General Dimensions |               |      |  |  |
|----------------------------|---------|-----------------------------|--------------------|---------------|------|--|--|
| Customer's Name            |         | ASHCROFT 25 1032 15B SERIES |                    |               |      |  |  |
|                            |         | SANITARY GAUGE              |                    |               |      |  |  |
| Customer's Order No.       |         | Drawn MJS                   | Date 8/11/10       | Date of Issue |      |  |  |
| Ashcroft Order No.         |         | Checked                     | Date               | SHEET-1       | Rev. |  |  |
| Certified by               | Date    | Approved                    | Date               | 70A3087       | Α    |  |  |