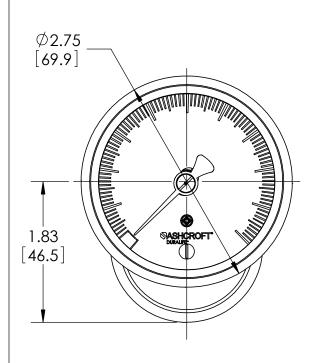

| This print certified corre | ect for |                             | General Dimensions |               |      |  |  |
|----------------------------|---------|-----------------------------|--------------------|---------------|------|--|--|
| Customer's Name            |         | ASHCROFT 25 1032 15B SERIES |                    |               |      |  |  |
|                            |         | SANITARY GAUGE              |                    |               |      |  |  |
| Customer's Order No.       |         | Drawn MJS                   | Date 8/11/10       | Date of Issue |      |  |  |
| Ashcroft Order No.         |         | Checked                     | Date               | SHEET-1       | Rev. |  |  |
| Certified by               | Date    | Approved                    | Date               | 70A3087       | Α    |  |  |