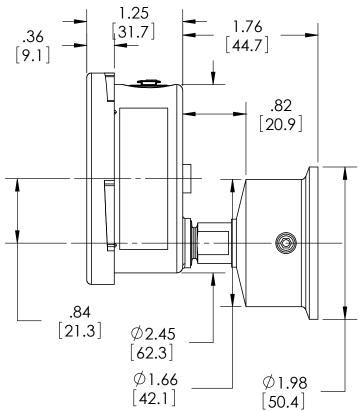

| This print certified corre | ect for |                             | General Dimensions |               |      |  |  |
|----------------------------|---------|-----------------------------|--------------------|---------------|------|--|--|
| Customer's Name            |         | ASHCROFT 25 1032 15B SERIES |                    |               |      |  |  |
|                            |         | SANITARY GAUGE              |                    |               |      |  |  |
| Customer's Order No.       |         | Drawn MJS                   | Date 8/11/10       | Date of Issue |      |  |  |
| Ashcroft Order No.         |         | Checked                     | Date               | SHEET-1       | Rev. |  |  |
| Certified by               | Date    | Approved                    | Date               | 70A3087       | Α    |  |  |