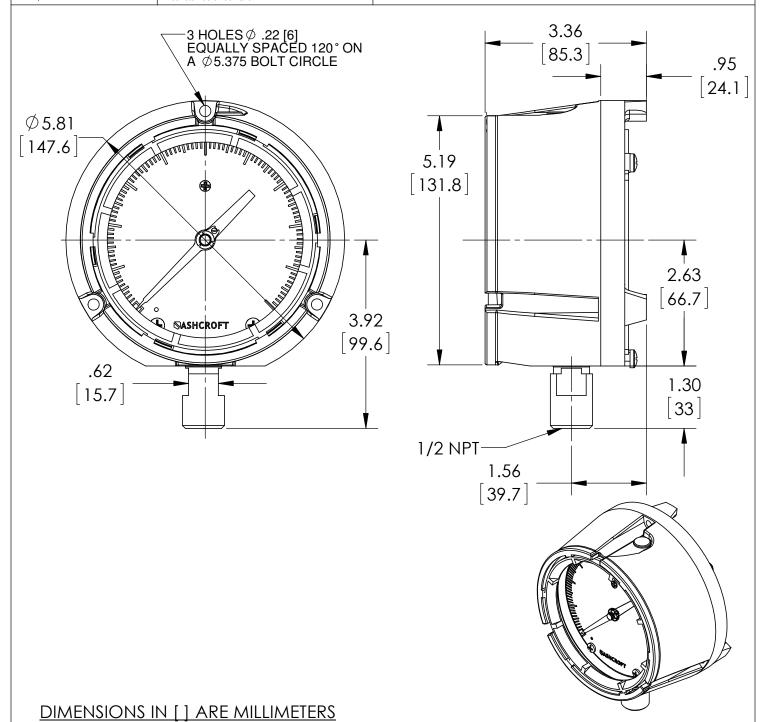

| This print certified con |      |           | General Dimensions        |               |      |  |  |
|--------------------------|------|-----------|---------------------------|---------------|------|--|--|
| Customer's Name          |      |           | 45 1259 04L SERIES        |               |      |  |  |
|                          |      |           | TURRET CASE PROCESS GAUGE |               |      |  |  |
| Customer's Order         | No.  | Drawn MJS | Date 6/1/10               | Date of Issue |      |  |  |
| Ashcroft Order No        | D.   | Checked   | Date                      | SHEET-1       | Rev. |  |  |
| Certified by             | Date | Approved  | Date                      | 70A3045       | Α    |  |  |