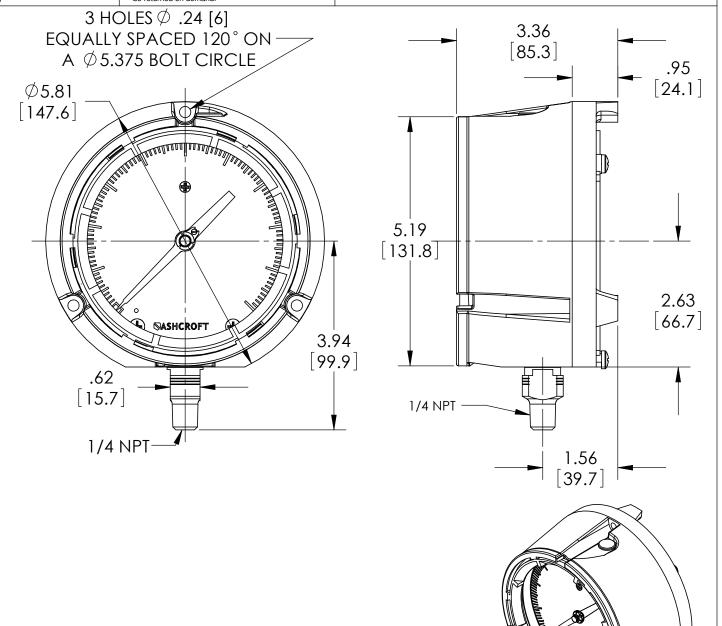

| This print certified co | rrect for |           | General Dimensions        |               |      |  |  |
|-------------------------|-----------|-----------|---------------------------|---------------|------|--|--|
| Customer's Name         | 9         |           | 45 1259 02L SERIES        |               |      |  |  |
|                         |           |           | TURRET CASE PROCESS GAUGE |               |      |  |  |
| Customer's Order        | No.       | Drawn MJS | Date 6/1/10               | Date of Issue |      |  |  |
| Ashcroft Order N        | 0.        | Checked   | Date                      | SHEET-1       | Rev. |  |  |
| Certified by            | Date      | Approved  | Date                      | 70A3044       | Α    |  |  |