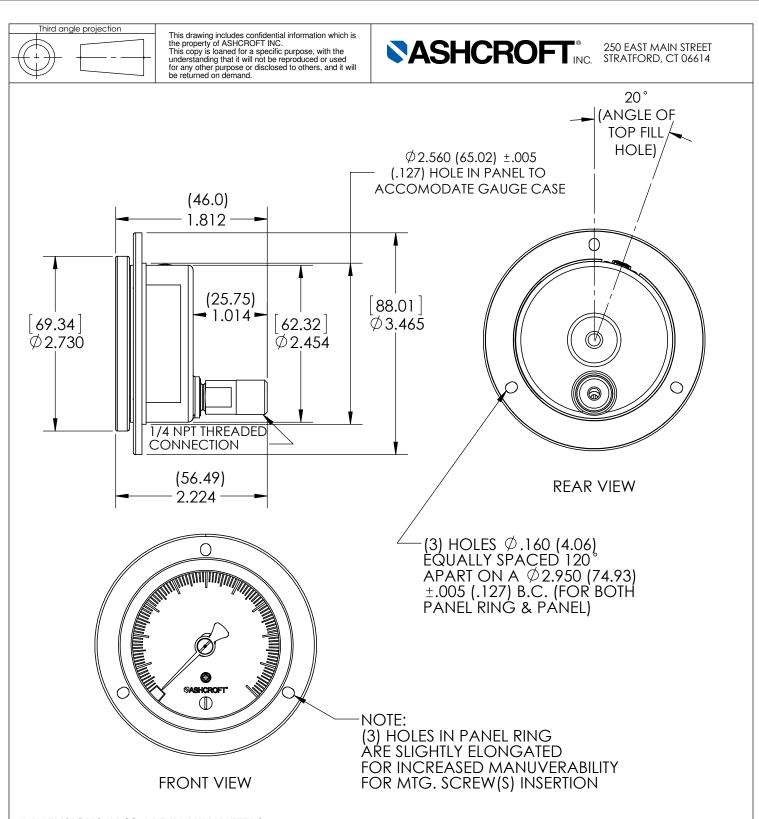

## **DIMENSIONS IN ( ) ARE IN MILLIMETERS DIMENSIONS ARE FOR REFERENCE ONLY**

|                          |          | С          | 6627                             | DEMOVED DAN   | EL FROM VIEWS    | WM 8    | 8/5/2013 |
|--------------------------|----------|------------|----------------------------------|---------------|------------------|---------|----------|
|                          |          | U          | 0027                             | NEWOV ED PAIN | EL PHOIVI VIEVVS | VVIVI   | 3/3/2013 |
| This print certified cor | rect for |            |                                  |               |                  |         |          |
| Customer's Name          |          |            | GENERAL DIMENSIONS: TYPE 63-2008 |               |                  |         |          |
|                          |          |            | PANEL GAUGE                      |               |                  |         |          |
| Customer's Order No.     |          |            | Drawn WM                         | Date 3/27/13  | Date of Issue    | 3/27/13 |          |
| Ashcroft Order No.       |          | Checked WM | Date 3/27/13                     | SHEET-1       |                  | Rev.    |          |
| Certified by             | Date     |            | Approved                         | Date          | 70A39            | 71      | С        |