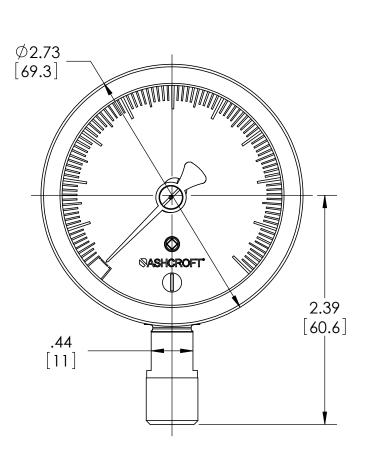

## **DIMENSIONS IN [] ARE MILLIMETERS**

| REV. | ECO DESCRIPTION |                                        | BY  | DATE      |
|------|-----------------|----------------------------------------|-----|-----------|
| Α    | 0004508         | RELEASED GENERAL DIMS. FOR 63 1008 02L | MJS | 6/18/2010 |