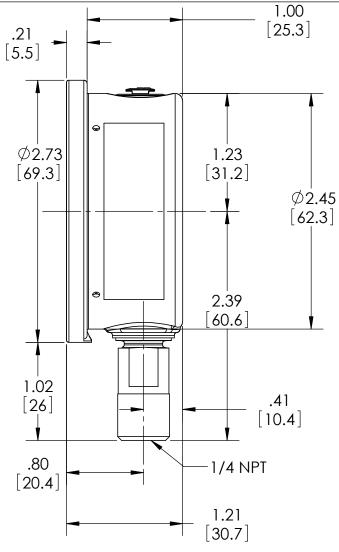

## **DIMENSIONS IN [] ARE MILLIMETERS**

| REV. | ECO DESCRIPTION |                                        | BY  | DATE      |
|------|-----------------|----------------------------------------|-----|-----------|
| Α    | 0004508         | RELEASED GENERAL DIMS. FOR 63 1008 02L | MJS | 6/18/2010 |