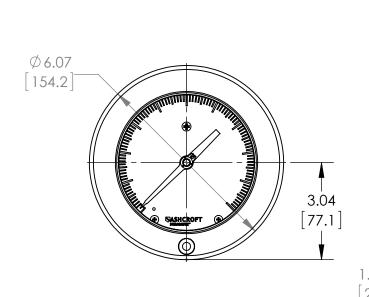

250 EAST MAIN STREET STRATFORD, CT 06614

Note: 3 Mounting studs threaded equally spaced on a 5.375" [137] Bolt Circle.

| This print certified cor | rrect for |                                     | General Dimensions |                 |               |      |  |  |
|--------------------------|-----------|-------------------------------------|--------------------|-----------------|---------------|------|--|--|
| Customer's Name          |           |                                     | 45 1017 02B SERIES |                 |               |      |  |  |
|                          |           | FLUSH MOUNTED GENERAL SERVICE GAUGE |                    |                 |               |      |  |  |
| Customer's Order No.     |           |                                     | n JDB D            | Date 10/16/2013 | Date of Issue |      |  |  |
| Ashcroft Order No.       |           |                                     | red D              | Date            | SHEET-1       | Rev. |  |  |
| Certified by             | Date      | Appro                               | ved                | Date            | 70A3986       | Α    |  |  |