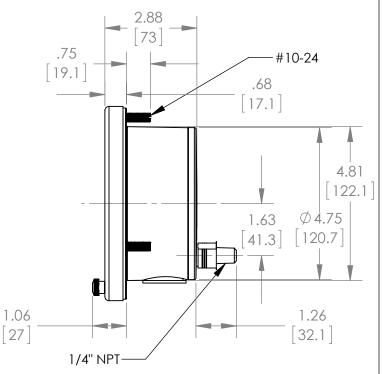

250 EAST MAIN STREET STRATFORD, CT 06614

Note: 3 Mounting studs threaded equally spaced on a 5.375" [137] Bolt Circle.

| This print certified cor | rrect for |                                     | General Dimensions |                 |               |      |  |  |
|--------------------------|-----------|-------------------------------------|--------------------|-----------------|---------------|------|--|--|
| Customer's Name          |           |                                     | 45 1017 02B SERIES |                 |               |      |  |  |
|                          |           | FLUSH MOUNTED GENERAL SERVICE GAUGE |                    |                 |               |      |  |  |
| Customer's Order No.     |           |                                     | n JDB D            | Date 10/16/2013 | Date of Issue |      |  |  |
| Ashcroft Order No.       |           |                                     | red D              | Date            | SHEET-1       | Rev. |  |  |
| Certified by             | Date      | Appro                               | ved                | Date            | 70A3986       | Α    |  |  |