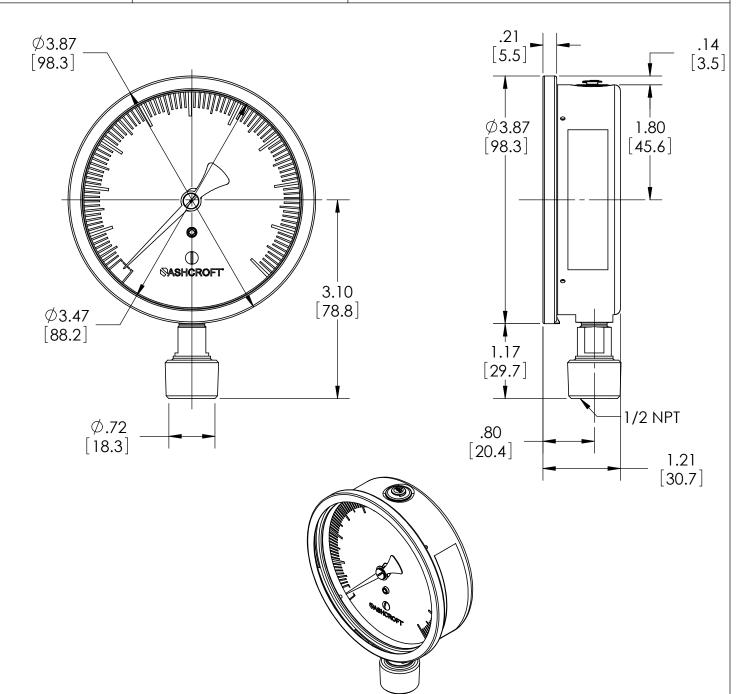

## **DIMENSIONS IN [] ARE MILLIMETERS**

| REV. | ECO     | DESCRIPTION                             | BY  | DATE      |
|------|---------|-----------------------------------------|-----|-----------|
| Α    | 0004508 | RELEASED GENERAL DIMS. FOR 10 1008S 04L | MJS | 6/22/2010 |

| This print certified co | rrect for |           | General Dimensions  |               |      |  |  |
|-------------------------|-----------|-----------|---------------------|---------------|------|--|--|
| Customer's Name         | 3         |           | 10 1008S 04L SERIES |               |      |  |  |
| Customer's Order        | No.       | Drawn MJS | Date 6/22/10        | Date of Issue |      |  |  |
| Ashcroft Order N        | 0.        | Checked   | Date                | SHEET-1       | Rev. |  |  |
| Certified by            | Date      | Approved  | Date                | 70A3063       | Α    |  |  |