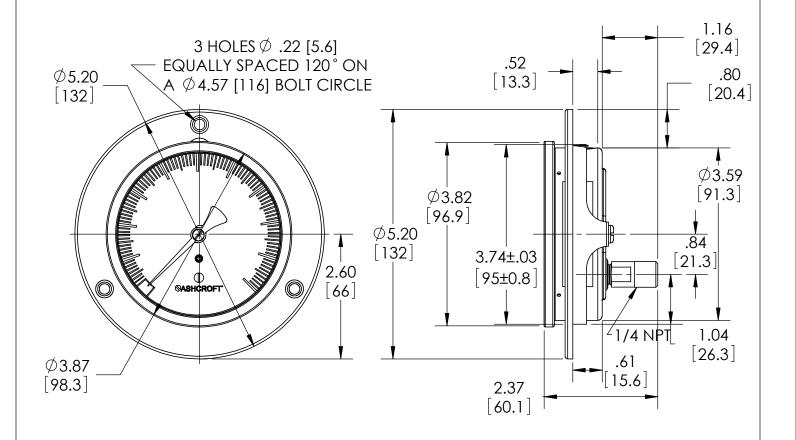

NOTE 1: PANEL CUTOUT- Ø3.78 [96] MIN Ø3.86 [98] MAX

## DIMENSIONS IN [] ARE MILLIMETERS

| Ĭ | REV. | ECO     | DESCRIPTION                                 | BY  | DATE      |
|---|------|---------|---------------------------------------------|-----|-----------|
|   | Α    | 0004508 | RELEASED GENERAL DIMS. FOR 10 1008S 02B XFF | MJS | 6/23/2010 |