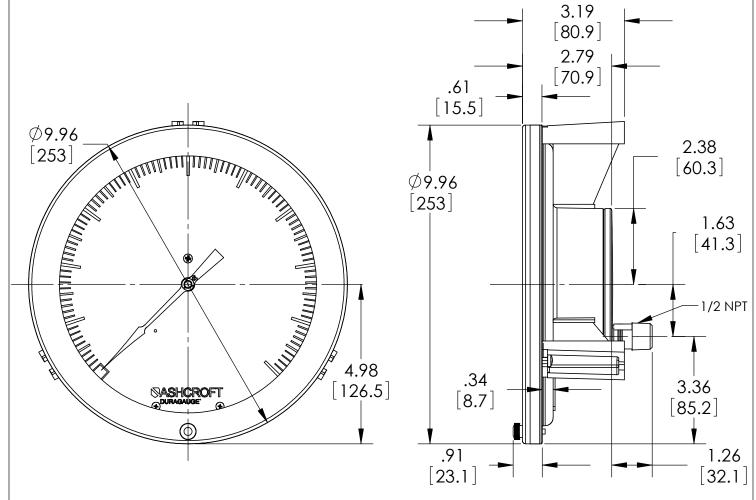

Note: 3 Mounting studs threaded equally spaced on a 9.625" [244] Bolt Circle.

## DIMENSIONS IN [] ARE MILLIMETERS

| REV. | ECO     | DESCRIPTION                                | BY  | DATE     |
|------|---------|--------------------------------------------|-----|----------|
| Α    | 0004455 | RELEASED GENERAL DIMS. FOR 85 1379 04B XBF | MJS | 6/4/2010 |

|                         | <u> </u>  |           |                        |               |      |  |  |
|-------------------------|-----------|-----------|------------------------|---------------|------|--|--|
| This print certified co | rrect for |           | General Dimensions     |               |      |  |  |
| Customer's Name         | 9         |           | 85 1379 04B XBF SERIES |               |      |  |  |
|                         |           |           | WALL MOUNTED DURAGAUGE |               |      |  |  |
| Customer's Order        | No.       | Drawn MJS | Date 6/4/10            | Date of Issue |      |  |  |
| Ashcroft Order N        | 0.        | Checked   | Date                   | SHEET-1       | Rev. |  |  |
| Certified by            | Date      | Approved  | Date                   | 70A3047       | Α    |  |  |