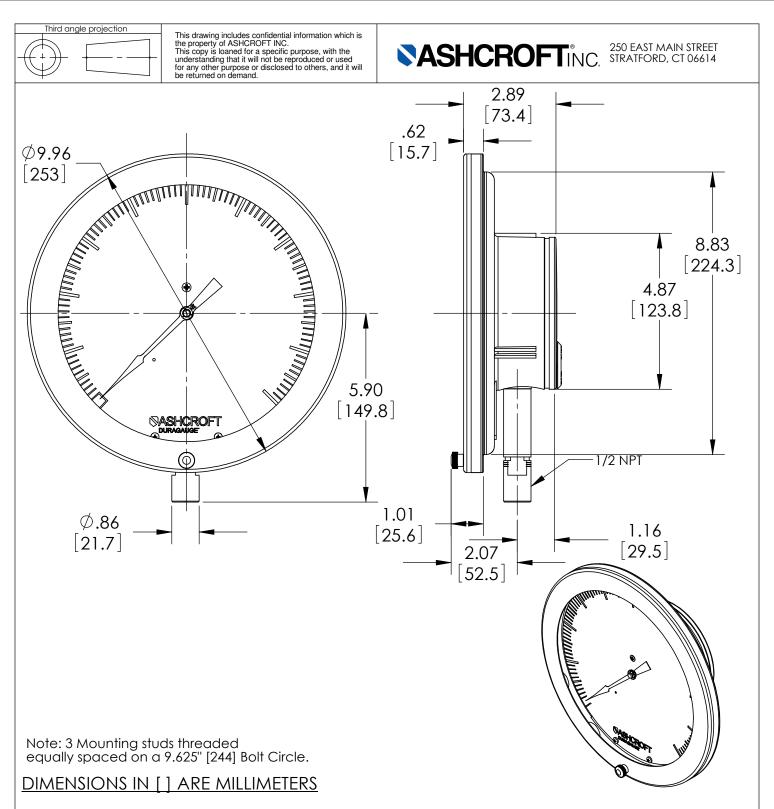

| This print certified co | rrect for |           | General Dimensions    |               |      |  |  |
|-------------------------|-----------|-----------|-----------------------|---------------|------|--|--|
| Customer's Name         |           |           | 85 1377 04L SERIES    |               |      |  |  |
|                         |           |           | HINGED RING DURAGAUGE |               |      |  |  |
| Customer's Order        | No.       | Drawn MJS | Date 5/26/10          | Date of Issue |      |  |  |
| Ashcroft Order N        | 0.        | Checked   | Date                  | SHEET-1       | Rev. |  |  |
| Certified by            | Date      | Approved  | Date                  | 70A3025       | Α    |  |  |