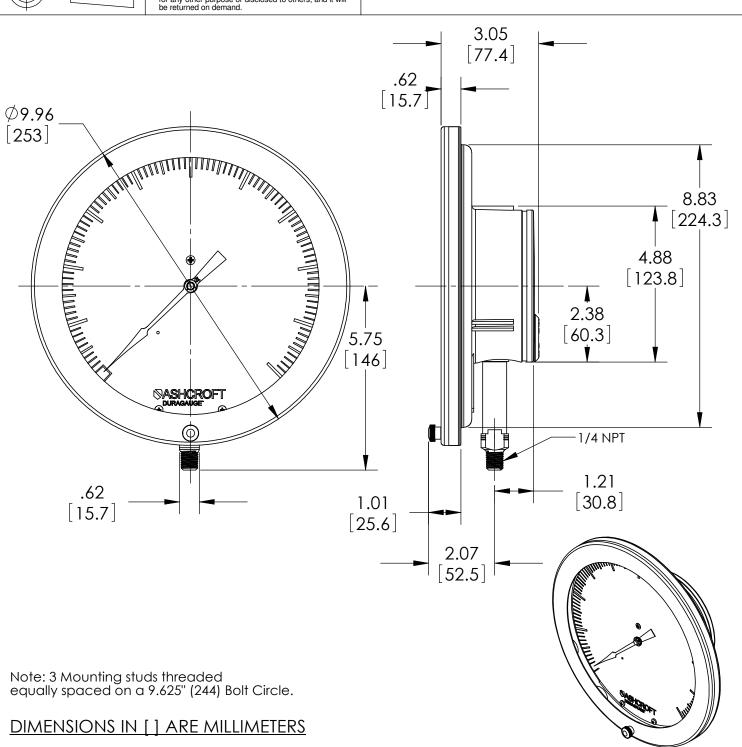

| This print certified corr | ect for |           | General Dimensions    |               |      |  |  |
|---------------------------|---------|-----------|-----------------------|---------------|------|--|--|
| Customer's Name           |         |           | 85 1377 02L SERIES    |               |      |  |  |
|                           |         |           | HINGED RING DURAGAUGE |               |      |  |  |
| Customer's Order I        | No.     | Drawn MJS | Date 5/26/10          | Date of Issue |      |  |  |
| Ashcroft Order No         |         | Checked   | Date                  | SHEET-1       | Rev. |  |  |
| Certified by              | Date    | Approved  | Date                  | 70A3023       | A    |  |  |