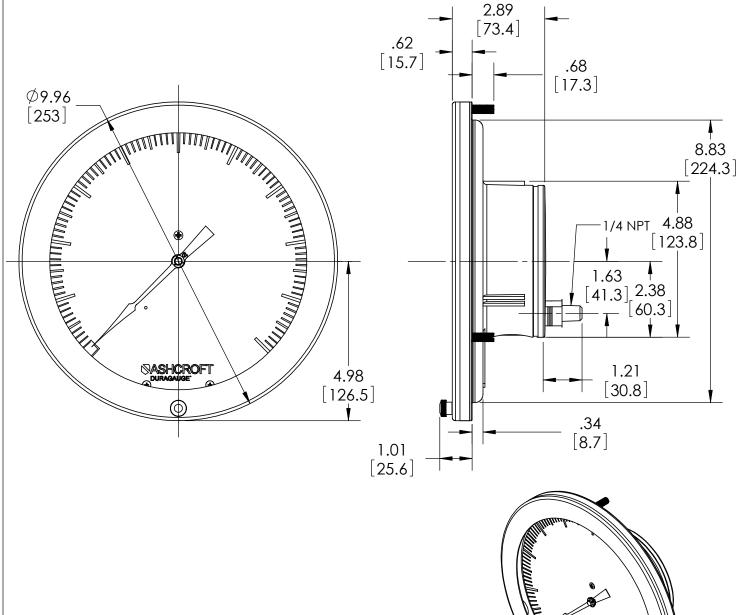

**DIMENSIONS IN [] ARE MILLIMETERS** 

Note: 3 Mounting studs threaded equally spaced on a 9.625 [244] Bolt Circle.

| REV. | ECO     | DESCRIPTION                            | BY  | DATE      |
|------|---------|----------------------------------------|-----|-----------|
| Α    | 0004455 | RELEASED GENERAL DIMS. FOR 85 1377 02B | MJS | 5/24/2010 |

| This print certified corr | ect for |                         | General Dimensions |               |      |  |  |
|---------------------------|---------|-------------------------|--------------------|---------------|------|--|--|
| Customer's Name           |         |                         | 85 1377 02B SERIES |               |      |  |  |
|                           |         | FLUSH MOUNTED DURAGAUGE |                    |               |      |  |  |
| Customer's Order I        | No.     | Drawn MJS               | Date 5/24/10       | Date of Issue |      |  |  |
| Ashcroft Order No         |         | Checked                 | Date               | SHEET-1       | Rev. |  |  |
| Certified by              | Date    | Approved                | Date               | 70A3022       | Α    |  |  |