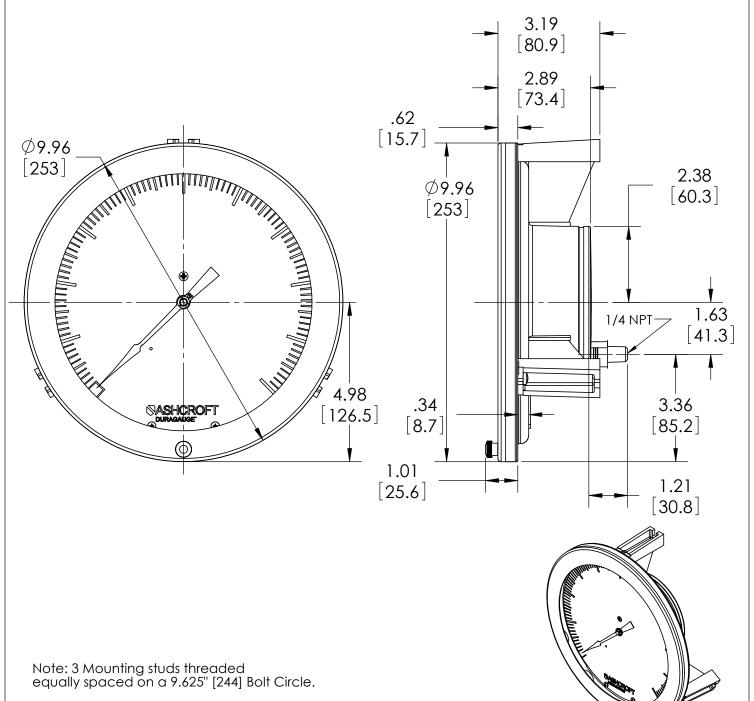

## **DIMENSIONS IN [] ARE MILLIMETERS**

| REV. | ECO DESCRIPTION |                                            | BY  | DATE     |
|------|-----------------|--------------------------------------------|-----|----------|
| Α    | 0004455         | RELEASED GENERAL DIMS. FOR 85 1377 02B XBF | MJS | 6/4/2010 |

| This print certified correct | ct for    |                        | General Dimensions |         |   |  |  |
|------------------------------|-----------|------------------------|--------------------|---------|---|--|--|
| Customer's Name              |           | 85 1377 02B XBF SERIES |                    |         |   |  |  |
|                              |           | WALL MOUNTED DURAGAUGE |                    |         |   |  |  |
| Customer's Order No          | Drawn MJS | Date 6/4/10            | Date of Issue      |         |   |  |  |
| Ashcroft Order No.           | Checked   | Date                   | SHEET-1            | Rev.    |   |  |  |
| Certified by                 | Date      | Approved               | Date               | 70A3048 | Α |  |  |