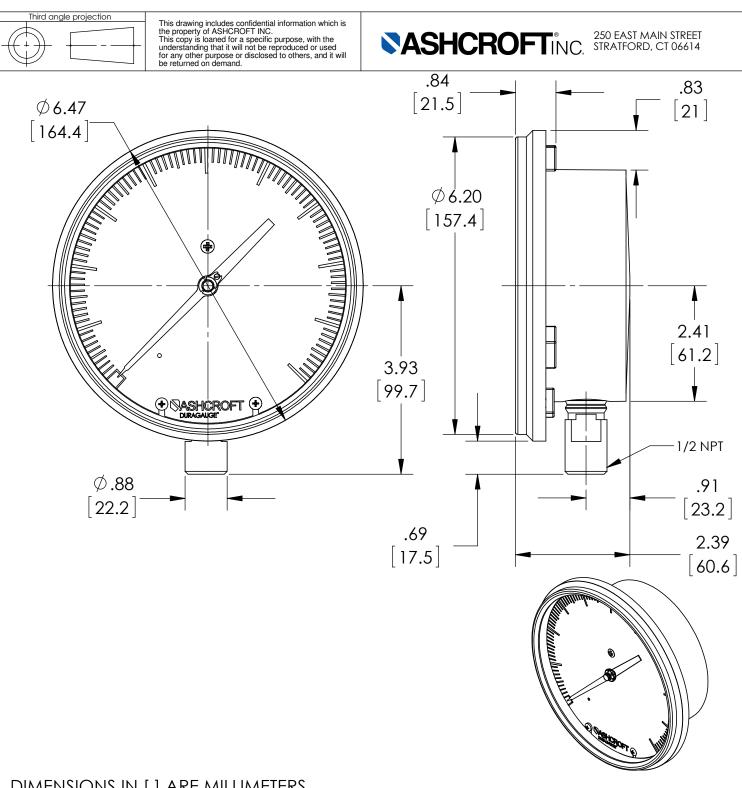

## **DIMENSIONS IN [] ARE MILLIMETERS**

| REV. | ECO     | DESCRIPTION              | BY  | DATE      |
|------|---------|--------------------------|-----|-----------|
| В    | 0007035 | REDEFINED AS 60 2462 04L | ALH | 2/27/2014 |

| This print certified corre |           | General Dimensions |                              |         |   |  |
|----------------------------|-----------|--------------------|------------------------------|---------|---|--|
| Customer's Name            |           | 60 2462 04L SERIES |                              |         |   |  |
|                            |           | PC                 | POLYPROPYLENE CASE DURAGAUGE |         |   |  |
| Customer's Order N         | Drawn MJS | Date 6/1/10        | Date of Issue                |         |   |  |
| Ashcroft Order No.         | Checked   | Date               | SHEET-1                      | Rev.    |   |  |
| Certified by               | Date      | Approved           | Date                         | 70A3043 | В |  |