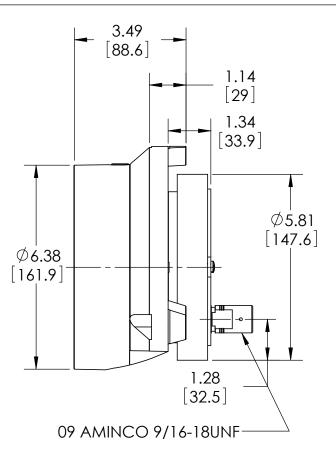

| This print certified cor | rect for |           | General Dimensions                   |         |      |  |  |  |
|--------------------------|----------|-----------|--------------------------------------|---------|------|--|--|--|
| Customer's Name          |          |           | 60 1379 09B HIGH PRESSURE            |         |      |  |  |  |
|                          |          |           | TURRET CASE DURAGAUGE                |         |      |  |  |  |
| Customer's Order         | No.      | Drawn MJS | Drawn MJS Date 9/28/10 Date of Issue |         |      |  |  |  |
| Ashcroft Order No        | ).       | Checked   | Date                                 | SHEET-1 | Rev. |  |  |  |
| Certified by             | Date     | Approved  | Date                                 | 70A3XXX | Α    |  |  |  |