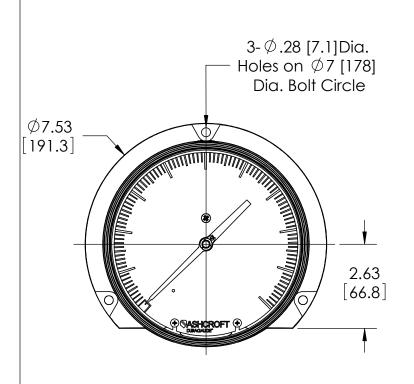

| This print certified cor | rect for |           | General Dimensions                   |         |      |  |  |  |
|--------------------------|----------|-----------|--------------------------------------|---------|------|--|--|--|
| Customer's Name          |          |           | 60 1379 09B HIGH PRESSURE            |         |      |  |  |  |
|                          |          |           | TURRET CASE DURAGAUGE                |         |      |  |  |  |
| Customer's Order         | No.      | Drawn MJS | Drawn MJS Date 9/28/10 Date of Issue |         |      |  |  |  |
| Ashcroft Order No        | ).       | Checked   | Date                                 | SHEET-1 | Rev. |  |  |  |
| Certified by             | Date     | Approved  | Date                                 | 70A3XXX | Α    |  |  |  |