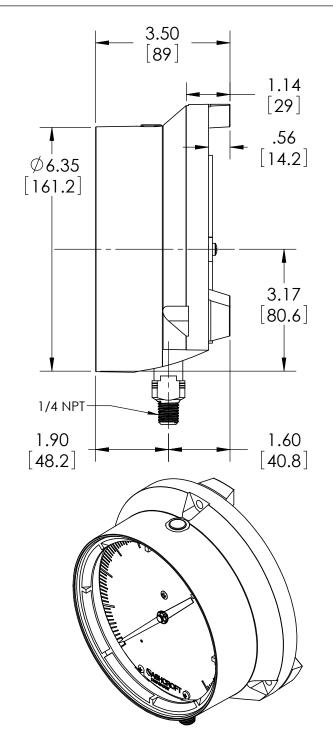

| This print certified cor | rect for |           | General Dimensions    |               |      |  |  |
|--------------------------|----------|-----------|-----------------------|---------------|------|--|--|
| Customer's Name          |          |           | 60 1379 02L SERIES    |               |      |  |  |
|                          |          |           | TURRET CASE DURAGAUGE |               |      |  |  |
| Customer's Order         | No.      | Drawn MJS | Date 5/28/10          | Date of Issue |      |  |  |
| Ashcroft Order No        | ).       | Checked   | Date                  | SHEET-1       | Rev. |  |  |
| Certified by             | Date     | Approved  | Date                  | 70A3031       | Α    |  |  |