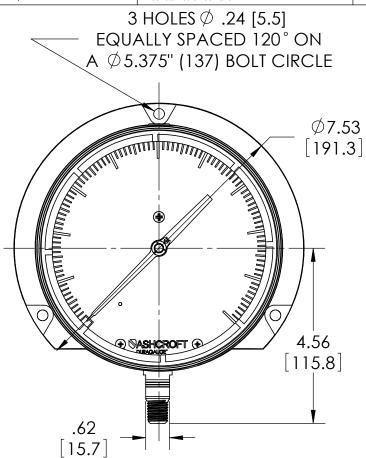

| This print certified cor | rect for |           | General Dimensions    |               |      |  |  |
|--------------------------|----------|-----------|-----------------------|---------------|------|--|--|
| Customer's Name          |          |           | 60 1379 02L SERIES    |               |      |  |  |
|                          |          |           | TURRET CASE DURAGAUGE |               |      |  |  |
| Customer's Order         | No.      | Drawn MJS | Date 5/28/10          | Date of Issue |      |  |  |
| Ashcroft Order No        | ).       | Checked   | Date                  | SHEET-1       | Rev. |  |  |
| Certified by             | Date     | Approved  | Date                  | 70A3031       | Α    |  |  |