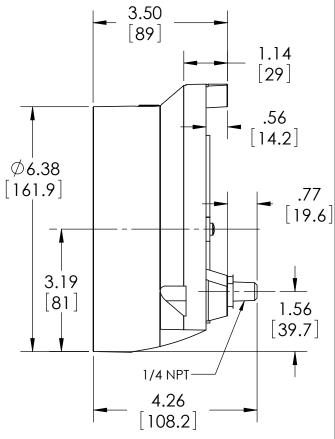

| This print certified corre | ct for  |                       | General Dimensions |               |   |  |  |
|----------------------------|---------|-----------------------|--------------------|---------------|---|--|--|
| Customer's Name            |         |                       | 60 1379 02B SERIES |               |   |  |  |
|                            |         | TURRET CASE DURAGAUGE |                    |               |   |  |  |
| Customer's Order N         | 0.      | Drawn MJS             | Date 5/28/10       | Date of Issue |   |  |  |
| Ashcroft Order No.         | Checked | Date                  | SHEET-1            | Rev.          |   |  |  |
| Certified by               | Date    | Approved              | Date               | 70A3030       | Α |  |  |