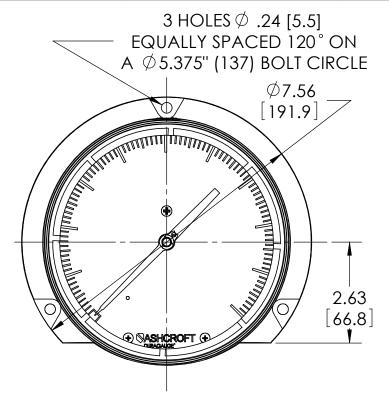

| This print certified corre | ct for  |                       | General Dimensions |               |   |  |  |
|----------------------------|---------|-----------------------|--------------------|---------------|---|--|--|
| Customer's Name            |         |                       | 60 1379 02B SERIES |               |   |  |  |
|                            |         | TURRET CASE DURAGAUGE |                    |               |   |  |  |
| Customer's Order N         | 0.      | Drawn MJS             | Date 5/28/10       | Date of Issue |   |  |  |
| Ashcroft Order No.         | Checked | Date                  | SHEET-1            | Rev.          |   |  |  |
| Certified by               | Date    | Approved              | Date               | 70A3030       | Α |  |  |