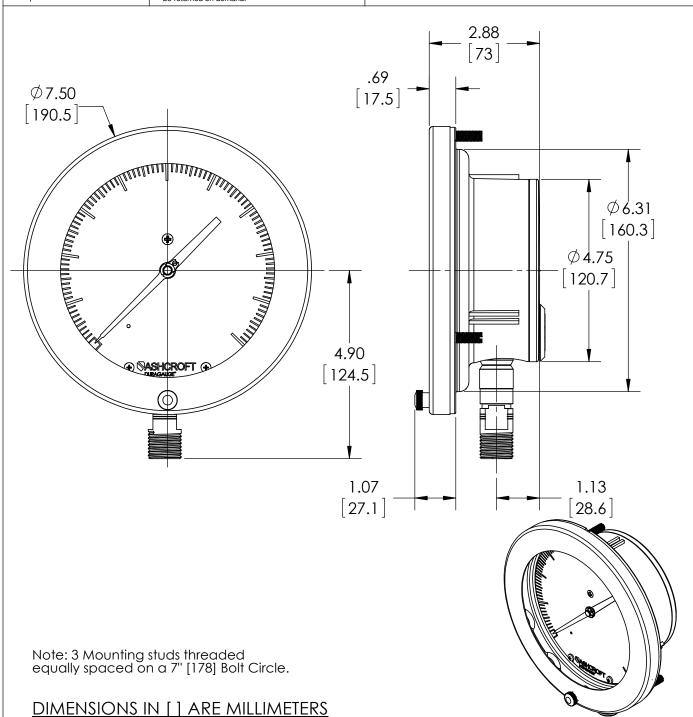

| This print certified cor | rect for |             | General Dimensions    |               |      |  |  |
|--------------------------|----------|-------------|-----------------------|---------------|------|--|--|
| Customer's Name          |          |             | 60 1377 04L SERIES    |               |      |  |  |
|                          |          |             | HINGED RING DURAGAUGE |               |      |  |  |
| Customer's Order         | No.      | Drawn MJS [ | Date 5/26/10          | Date of Issue |      |  |  |
| Ashcroft Order No        | O.       | Checked [   | Date                  | SHEET-1       | Rev. |  |  |
| Certified by             | Date     | Approved [  | Date                  | 70A3021       | В    |  |  |