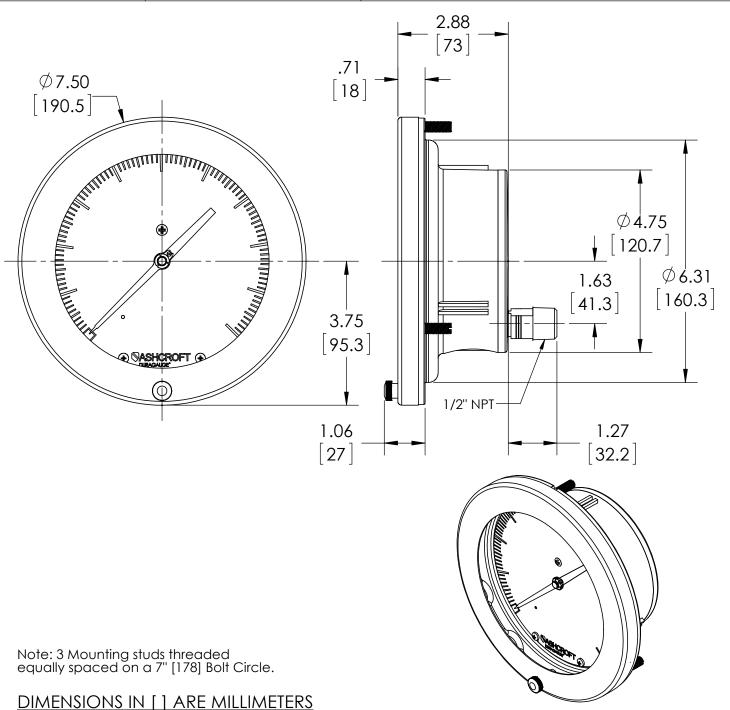

| This print certified correct for |      |           | General Dimensions      |               |      |  |  |
|----------------------------------|------|-----------|-------------------------|---------------|------|--|--|
| Customer's Name                  |      |           | 60 1377 04B SERIES      |               |      |  |  |
|                                  |      |           | FULSH MOUNTED DURAGAUGE |               |      |  |  |
| Customer's Order No.             |      | Drawn MJS | Date 5/25/10            | Date of Issue |      |  |  |
| Ashcroft Order No.               |      | Checked   | Date                    | SHEET-1       | Rev. |  |  |
| Certified by                     | Date | Approved  | Date                    | 70A3020       | В    |  |  |