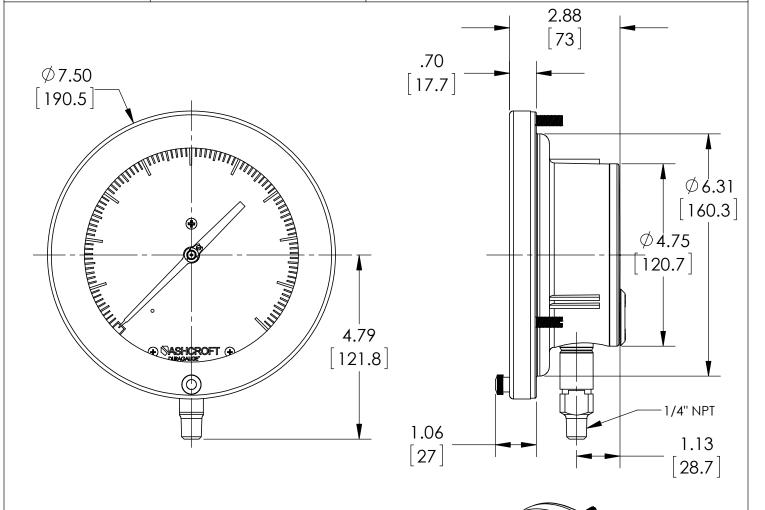

SASHCROFTINC. 250 EAST MAIN STREET STRATFORD, CT 06614

Note: 3 Mounting studs threaded equally spaced on a 7" [178] Bolt Circle.

## **DIMENSIONS IN [] ARE MILLIMETERS**

| REV. | ECO DESCRIPTION |                                        | BY  | DATE      |
|------|-----------------|----------------------------------------|-----|-----------|
| Α    | 0004455         | RELEASED GENERAL DIMS. FOR 60 1377 02L | MJS | 5/26/2010 |
| В    | 0005457         | Validation of Dimensions               | MJS | 2/16/2012 |

| This print certified corre | ect for |                       | General Dimensions |               |      |  |  |
|----------------------------|---------|-----------------------|--------------------|---------------|------|--|--|
| Customer's Name            |         |                       | 60 1377 02L SERIES |               |      |  |  |
|                            |         | HINGED RING DURAGAUGE |                    |               |      |  |  |
| Customer's Order N         | lo.     | Drawn MJS             | Date 5/26/10       | Date of Issue |      |  |  |
| Ashcroft Order No.         |         | Checked               | Date               | SHEET-1       | Rev. |  |  |
| Certified by               | Date    | Approved              | Date               | 70A3019       | В    |  |  |