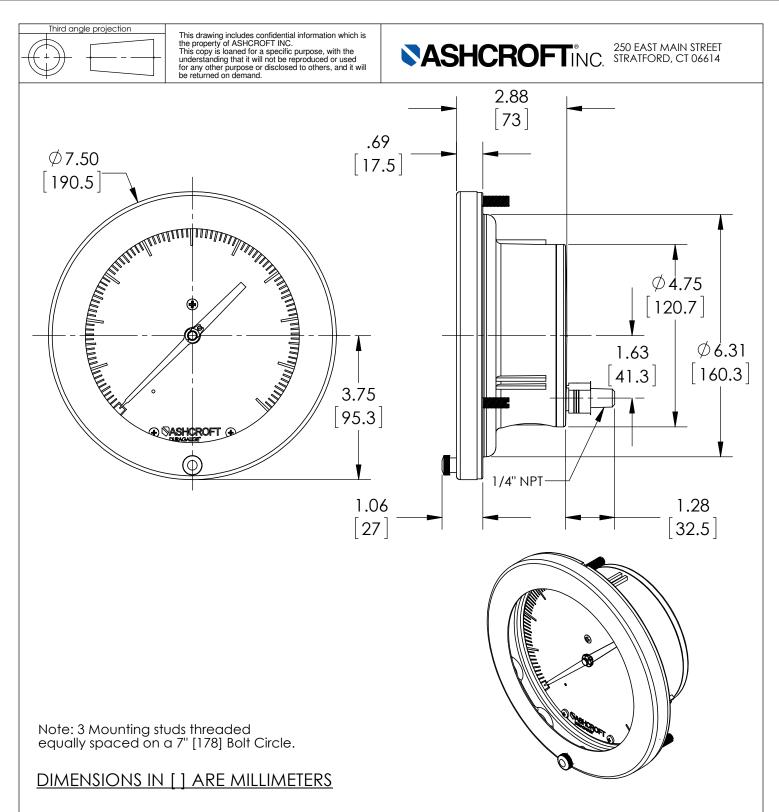

| This print certified correct f | or   |                         | General Dimensions |                   |      |  |  |
|--------------------------------|------|-------------------------|--------------------|-------------------|------|--|--|
| Customer's Name                |      | 60 1377 02B SERIES      |                    |                   |      |  |  |
|                                |      | FLUSH MOUNTED DURAGAUGE |                    |                   |      |  |  |
| Customer's Order No.           |      | Drawn MJ                | IS Date 5/24       | /10 Date of Issue |      |  |  |
| Ashcroft Order No.             |      | Checked                 | Date               | SHEET-1           | Rev. |  |  |
| Certified by                   | Date | Approved                | Date               | 70A3018           | В    |  |  |