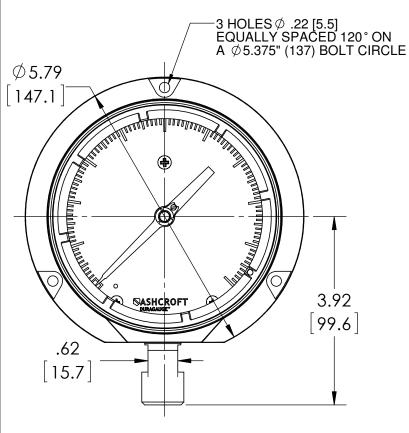

## **DIMENSIONS IN [] ARE MILLIMETERS**

| REV. | ECO     | DESCRIPTION                            | BY  | DATE      |
|------|---------|----------------------------------------|-----|-----------|
| Α    | 0004455 | RELEASED GENERAL DIMS. FOR 45 1379 04L | MJS | 5/27/2010 |

| This print certified co | rrect for |           | General Dimensions    |               |      |  |  |
|-------------------------|-----------|-----------|-----------------------|---------------|------|--|--|
| Customer's Name         |           |           | 45 1379 04L SERIES    |               |      |  |  |
|                         |           |           | TURRET CASE DURAGAUGE |               |      |  |  |
| Customer's Order        | No.       | Drawn MJS | Date 5/27/10          | Date of Issue |      |  |  |
| Ashcroft Order N        | 0.        | Checked   | Date                  | SHEET-1       | Rev. |  |  |
| Certified by            | Date      | Approved  | Date                  | 70A3029       | Α    |  |  |