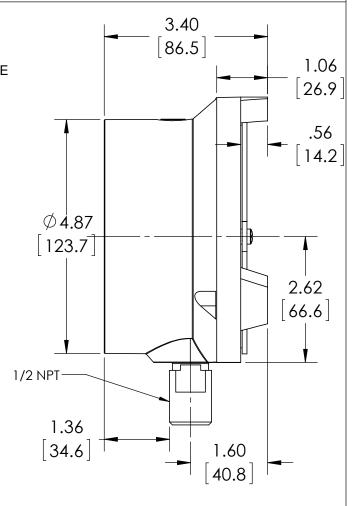

## **DIMENSIONS IN [] ARE MILLIMETERS**

| REV. | ECO     | DESCRIPTION                            | BY  | DATE      |
|------|---------|----------------------------------------|-----|-----------|
| Α    | 0004455 | RELEASED GENERAL DIMS. FOR 45 1379 04L | MJS | 5/27/2010 |

| This print certified co | rrect for |           | General Dimensions    |               |      |  |  |
|-------------------------|-----------|-----------|-----------------------|---------------|------|--|--|
| Customer's Name         |           |           | 45 1379 04L SERIES    |               |      |  |  |
|                         |           |           | TURRET CASE DURAGAUGE |               |      |  |  |
| Customer's Order        | No.       | Drawn MJS | Date 5/27/10          | Date of Issue |      |  |  |
| Ashcroft Order N        | 0.        | Checked   | Date                  | SHEET-1       | Rev. |  |  |
| Certified by            | Date      | Approved  | Date                  | 70A3029       | Α    |  |  |