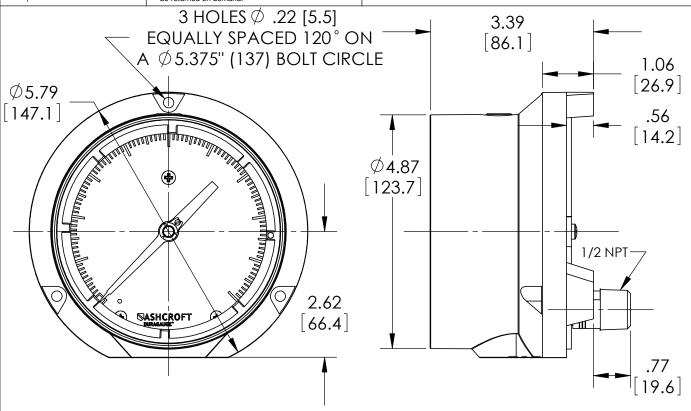

## **DIMENSIONS IN [] ARE MILLIMETERS**

| REV. | ECO     | DESCRIPTION                            | BY  | DATE      |
|------|---------|----------------------------------------|-----|-----------|
| Α    | 0004455 | RELEASED GENERAL DIMS. FOR 45 1379 04B | MJS | 5/27/2010 |

| This print certified co | rrect for |           | General Dimensions    |               |      |  |  |
|-------------------------|-----------|-----------|-----------------------|---------------|------|--|--|
| Customer's Name         | 3         |           | 45 1379 04B SERIES    |               |      |  |  |
|                         |           |           | TURRET CASE DURAGAUGE |               |      |  |  |
| Customer's Order        | No.       | Drawn MJS | Date 5/27/10          | Date of Issue |      |  |  |
| Ashcroft Order N        | 0.        | Checked   | Date                  | SHEET-1       | Rev. |  |  |
| Certified by            | Date      | Approved  | Date                  | 70A3028       | A    |  |  |