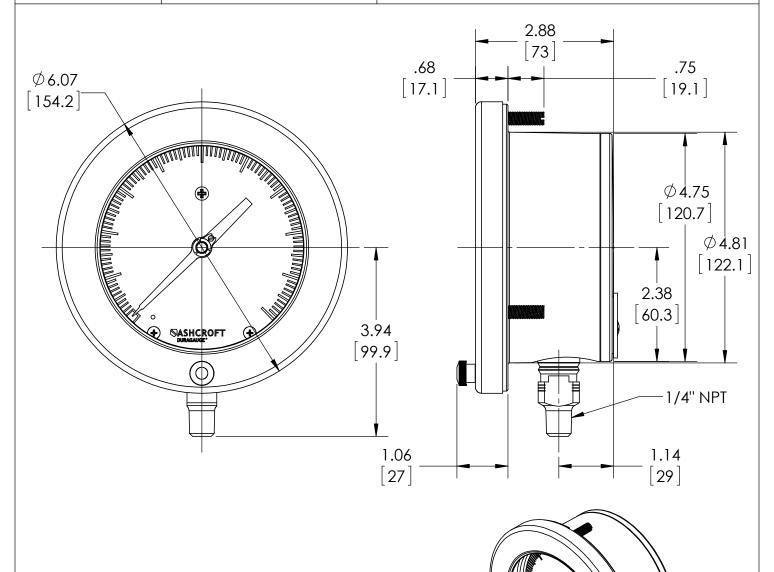

SASHCROFTINC. 250 EAST MAIN STREET STRATFORD, CT 06614

Note: 3 Mounting studs threaded equally spaced on a 5.375" [137] Bolt Circle.

## **DIMENSIONS IN [] ARE MILLIMETERS**

| REV. | ECO     | DESCRIPTION                                |     | DATE      |
|------|---------|--------------------------------------------|-----|-----------|
| Α    | Un-Rel  | RELEASED GENERAL DIMS. FOR 45 1377 02L     | MJS | 5/26/2010 |
| В    | Un-Rel  | Validation of Dimensions for 1377 Drawings |     | 2/10/2012 |
| С    | 0005650 | Revised Dimensions for 45-1377 Drawings    | MJS | 5/11/2012 |