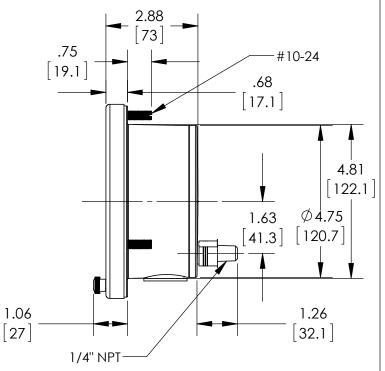

Note: 3 Mounting studs threaded equally spaced on a 5.375" [137] Bolt Circle.

## **DIMENSIONS IN [] ARE MILLIMETERS**

| REV. | ECO     | DESCRIPTION                                | BY  | DATE      |
|------|---------|--------------------------------------------|-----|-----------|
| Α    | Un-Rel  | GENERAL DIMS. FOR 45 1377 O2B              | MJS | 5/25/2010 |
| В    | Un-Rel  | Validation of Dimensions for 1377 Drawings | MJS | 2/10/2012 |
| С    | 0005650 | Revised Dimensions for 45-1377 Drawings    | MJS | 5/10/2012 |