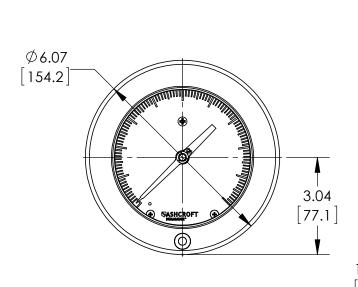

Note: 3 Mounting studs threaded equally spaced on a 5.375" [137] Bolt Circle.

## **DIMENSIONS IN [] ARE MILLIMETERS**

| REV. | ECO     | DESCRIPTION                                | BY  | DATE      |
|------|---------|--------------------------------------------|-----|-----------|
| Α    | Un-Rel  | GENERAL DIMS. FOR 45 1377 O2B              | MJS | 5/25/2010 |
| В    | Un-Rel  | Validation of Dimensions for 1377 Drawings | MJS | 2/10/2012 |
| С    | 0005650 | Revised Dimensions for 45-1377 Drawings    | MJS | 5/10/2012 |