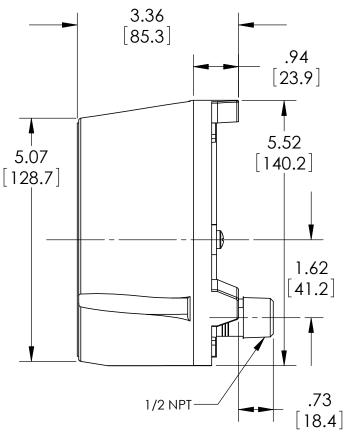

| This print certified corr | ect for |           | General Dimensions    |               |      |  |  |
|---------------------------|---------|-----------|-----------------------|---------------|------|--|--|
| Customer's Name           |         |           | 45 1279 04B SERIES    |               |      |  |  |
|                           |         |           | TURRET CASE DURAGAUGE |               |      |  |  |
| Customer's Order I        | No.     | Drawn MJS | Date 5/21/10          | Date of Issue |      |  |  |
| Ashcroft Order No         |         | Checked   | Date                  | SHEET-1       | Rev. |  |  |
| Certified by              | Date    | Approved  | Date                  | 70A3010       | Α    |  |  |