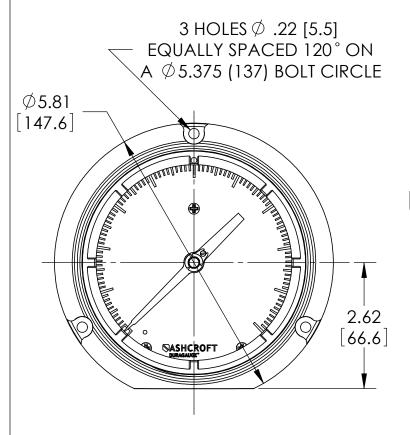

| This print certified corr | ect for |           | General Dimensions    |               |      |  |  |
|---------------------------|---------|-----------|-----------------------|---------------|------|--|--|
| Customer's Name           |         |           | 45 1279 04B SERIES    |               |      |  |  |
|                           |         |           | TURRET CASE DURAGAUGE |               |      |  |  |
| Customer's Order I        | No.     | Drawn MJS | Date 5/21/10          | Date of Issue |      |  |  |
| Ashcroft Order No         |         | Checked   | Date                  | SHEET-1       | Rev. |  |  |
| Certified by              | Date    | Approved  | Date                  | 70A3010       | Α    |  |  |