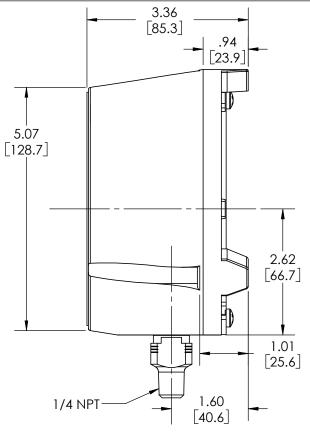

## DIMENSIONS IN [ ] ARE MILLIMETERS.

| REV | ECO     | DESCRIPTION                             | BY  | DATE    |
|-----|---------|-----------------------------------------|-----|---------|
| Τ   | 0004455 | REDRAWN & REDEFINED AS 45 1279 02L ONLY | MJS | 5/20/10 |

| This print certified co | rrect for |           | GENERAL DIMENSIONS    |               |      |  |  |
|-------------------------|-----------|-----------|-----------------------|---------------|------|--|--|
| Customer's Name         | )         |           | 45 1279 02L SERIES    |               |      |  |  |
|                         |           |           | TURRET CASE DURAGAUGE |               |      |  |  |
| Customer's Order        | No.       | Drawn MJS | Date 5/20/10          | Date of Issue |      |  |  |
| Ashcroft Order No       | ).        | Checked   | Date                  | SHEET-1       | Rev. |  |  |
| Certified by            | Date      | Approved  | Date                  | 70A917        | I    |  |  |