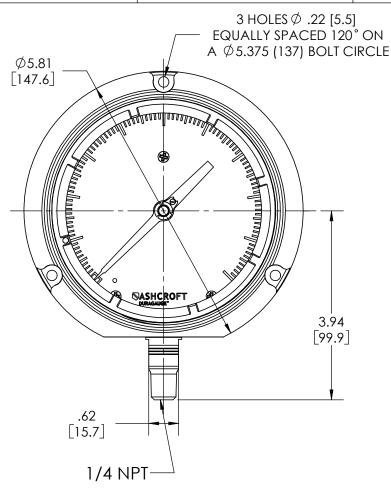

## DIMENSIONS IN [ ] ARE MILLIMETERS.

| REV | ECO     | DESCRIPTION                             | BY  | DATE    |
|-----|---------|-----------------------------------------|-----|---------|
| Τ   | 0004455 | REDRAWN & REDEFINED AS 45 1279 02L ONLY | MJS | 5/20/10 |

| This print certified co | rrect for |           | GENERAL DIMENSIONS    |               |      |  |  |
|-------------------------|-----------|-----------|-----------------------|---------------|------|--|--|
| Customer's Name         | )         |           | 45 1279 02L SERIES    |               |      |  |  |
|                         |           |           | TURRET CASE DURAGAUGE |               |      |  |  |
| Customer's Order        | No.       | Drawn MJS | Date 5/20/10          | Date of Issue |      |  |  |
| Ashcroft Order No       | ).        | Checked   | Date                  | SHEET-1       | Rev. |  |  |
| Certified by            | Date      | Approved  | Date                  | 70A917        | I    |  |  |