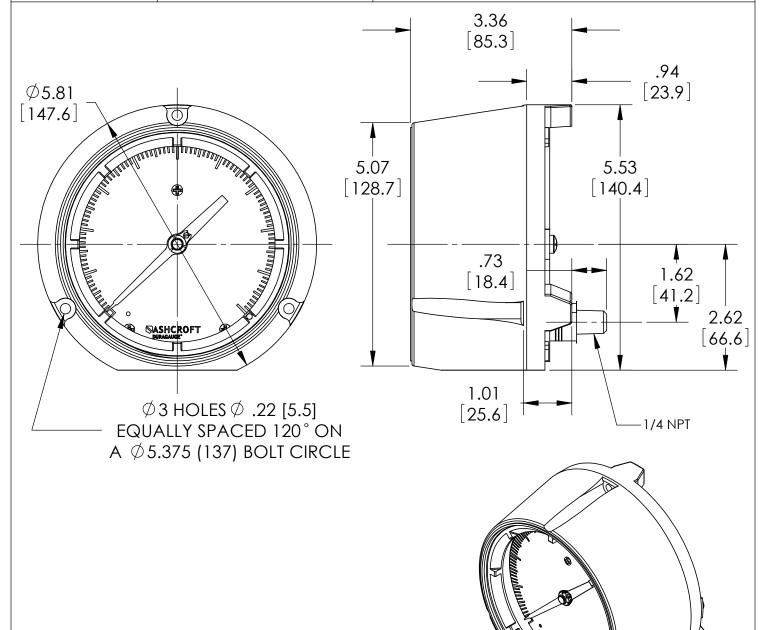

## **DIMENSIONS IN [ ] ARE MILLIMETERS**

| REV. | ECO     | DESCRIPTION                             | BY  | DATE      |
|------|---------|-----------------------------------------|-----|-----------|
| Е    | 0004455 | REDRAWN & REDEFINED AS 45 1279 02B ONLY | MJS | 5/21/2010 |

| This print certified co | rrect for |           | General Dimensions    |               |      |  |  |
|-------------------------|-----------|-----------|-----------------------|---------------|------|--|--|
| Customer's Name         |           |           | 45 1279 02B SERIES    |               |      |  |  |
|                         |           |           | TURRET CASE DURAGAUGE |               |      |  |  |
| Customer's Order No.    |           | Drawn MJS | Date 5/21/10          | Date of Issue |      |  |  |
| Ashcroft Order N        | 0.        | Checked   | Date                  | SHEET-1       | Rev. |  |  |
| Certified by            | Date      | Approved  | Date                  | 70A916        | E    |  |  |