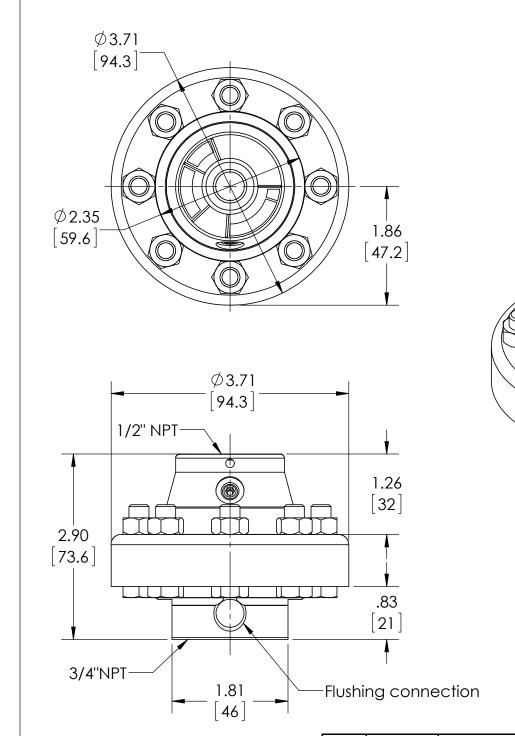

## **SASHCROFT**INC. 250 EAST MAIN STREET STRATFORD, CT 06614

6

|                                  |      | REV. | ECO                                            | DESC         | RIPTION       | BY  | DATE      |
|----------------------------------|------|------|------------------------------------------------|--------------|---------------|-----|-----------|
| DIMENSIONS IN [] ARE MILLIMETERS |      | А    | 0005001                                        | RELEASED G   | ENERAL DIMS.  | MJS | 7/19/2010 |
| This print certified correct for |      |      | General Dimensions                             |              |               |     |           |
| Customer's Name                  |      |      | TYPE: 101, 201, 301                            |              |               |     |           |
|                                  |      |      | PROCESS CONN: 3/4" - INSTRUMENT CONN: 1/2" NPT |              |               |     |           |
|                                  |      |      | THREADED DIAPHRAGM SEAL W/ FLUSHING CONN.      |              |               |     |           |
| Customer's Order No.             |      | D    | rawn MJS                                       | Date 7/19/10 | Date of Issue |     |           |
| Ashcroft Order No.               |      |      | hecked                                         | Date         | SHEET-1 Re    |     | Rev.      |
| Certified by                     | Date | A    | pproved                                        | Date         | 70A311        | 9   | A         |