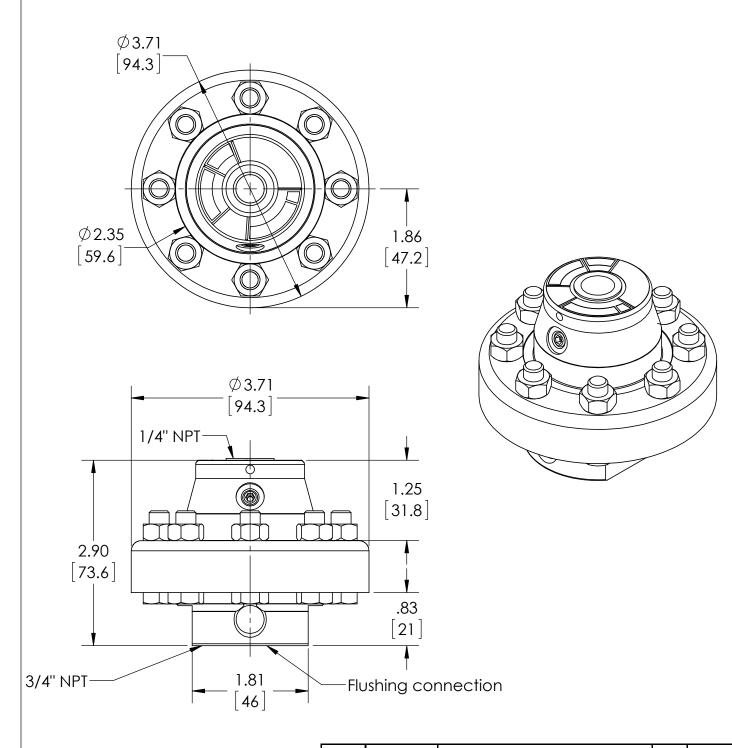

## **SASHCROFT**INC. 250 EAST MAIN STREET STRATFORD, CT 06614

| DIMENSIONS IN [] ARE MILLIMETERS |      | REV. | ECO                                            | DESCRIPTION  |               | BY  | DATE      |
|----------------------------------|------|------|------------------------------------------------|--------------|---------------|-----|-----------|
|                                  |      | А    | 0005001                                        | RELEASED G   | ENERAL DIMS.  | MJS | 7/19/2010 |
| This print certified correct for |      |      | General Dimensions                             |              |               |     |           |
| Customer's Name                  |      |      | TYPE: 101, 201, 301                            |              |               |     |           |
|                                  |      |      | PROCESS CONN: 3/4" - INSTRUMENT CONN: 1/4" NPT |              |               |     |           |
|                                  |      |      | THREADED DIAPHRAGM SEAL W/ FLUSHING CONN.      |              |               |     |           |
| Customer's Order No.             |      | C    | rawn MJS                                       | Date 7/19/10 | Date of Issue |     |           |
| Ashcroft Order No.               |      |      | hecked                                         | Date         | SHEET-1       |     | Rev.      |
| Certified by                     | Date | A    | pproved                                        | Date         | 70A311        | 5   | A         |