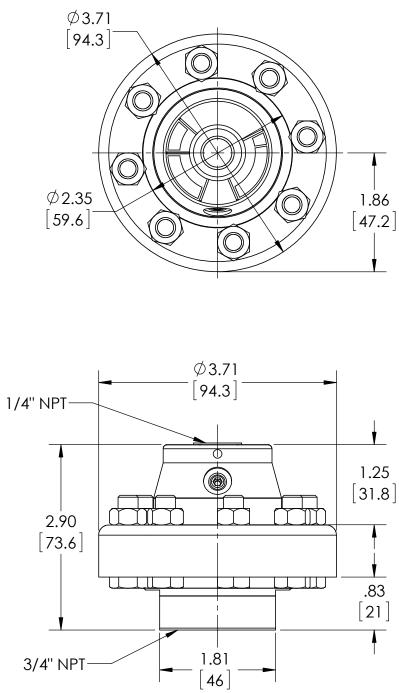

## **SASHCROFT**INC. 250 EAST MAIN STREET STRATFORD, CT 06614

| <u>DIMENSIONS IN [] ARE MILLIMETERS</u> |      | REV. | ECO                                            | DESCRIPTION                |               | BY        | DATE |
|-----------------------------------------|------|------|------------------------------------------------|----------------------------|---------------|-----------|------|
|                                         |      | Α    | 0005001                                        | RELEASED GENERAL DIMS. MJS |               | 7/16/2010 |      |
| This print certified correct for        |      |      | General Dimensions                             |                            |               |           |      |
| Customer's Name                         |      |      | TYPE: 100, 200, 300                            |                            |               |           |      |
|                                         |      |      | PROCESS CONN: 3/4" - INSTRUMENT CONN: 1/4" NPT |                            |               |           |      |
|                                         |      |      | THREADED DIAPHRAGM SEAL                        |                            |               |           |      |
| Customer's Order No.                    |      | D    | rawn MJS                                       | Date 7/16/10               | Date of Issue |           |      |
| Ashcroft Order No.                      |      | C    | necked                                         | Date                       | SHEET-1       |           | Rev. |
| Certified by                            | Date | A    | oproved                                        | Date                       | 70A310        | 1         | A    |