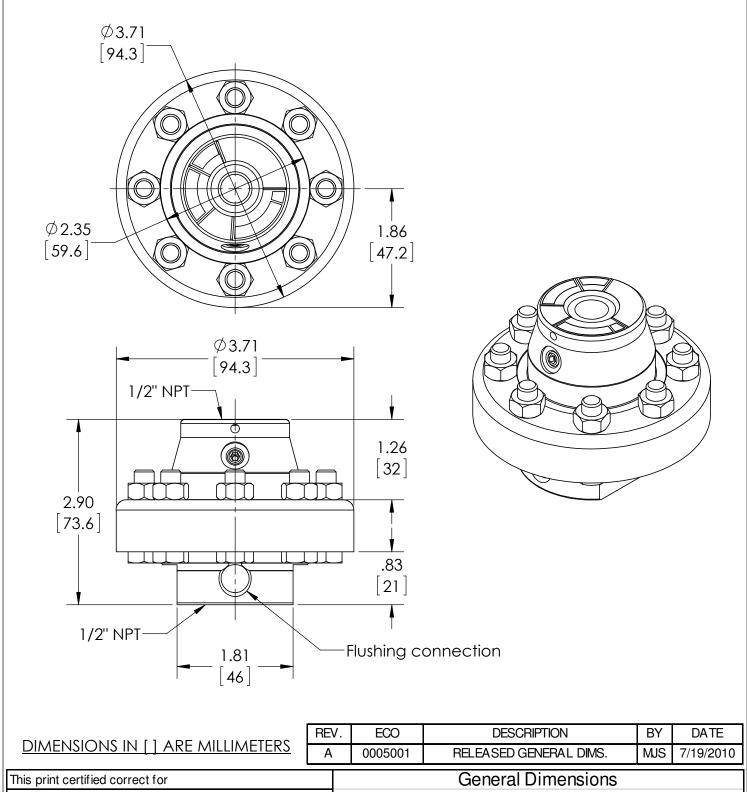

## **SASHCROFT**INC. 250 EAST MAIN STREET STRATFORD, CT 06614

| This print certified correct for |      | General Dimensions                             |              |               |      |
|----------------------------------|------|------------------------------------------------|--------------|---------------|------|
|                                  |      | TYPE: 101, 201, 301                            |              |               |      |
|                                  |      | PROCESS CONN: 1/2" - INSTRUMENT CONN: 1/2" NPT |              |               |      |
|                                  |      | THREADED DIAPHRAGM SEAL W/ FLUSHING CONN.      |              |               |      |
| Customer's Order No.             |      | Drawn MJS                                      | Date 7/19/10 | Date of Issue |      |
| Ashcroft Order No.               |      | Checked                                        | Date         | SHEET-1       | Rev. |
| Certified by                     | Date | Approved                                       | Date         | 70A3118       | Α    |