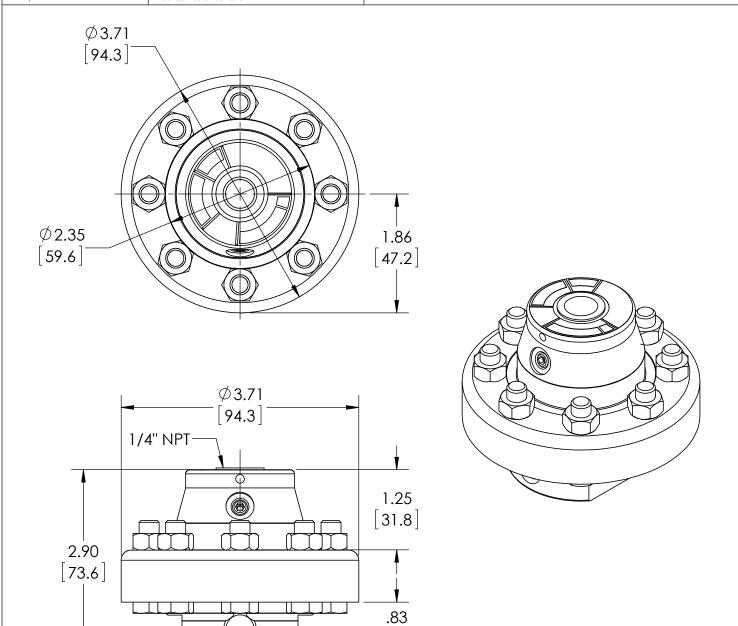

| DIMENSIONS | INI | 1 ARF MI | LUMFTERS |
|------------|-----|----------|----------|

1.81 [46]

1/2" NPT

| REV. | ECO     | DESCRIPTION            | BY  | DATE      |
|------|---------|------------------------|-----|-----------|
| Α    | 0005001 | RELEASED GENERAL DIMS. | MJS | 7/19/2010 |

| This print certified correct for |      | General Dimensions                             |              |               |      |  |
|----------------------------------|------|------------------------------------------------|--------------|---------------|------|--|
| Customer's Name                  |      | TYPE: 101, 201, 301                            |              |               |      |  |
|                                  |      | PROCESS CONN: 1/2" - INSTRUMENT CONN: 1/4" NPT |              |               |      |  |
|                                  |      | THREADED DIAPHRAGM SEAL W/ FLUSHING CONN.      |              |               | N.   |  |
| Customer's Order No.             |      | Drawn MJS                                      | Date 7/19/10 | Date of Issue |      |  |
| Ashcroft Order No.               |      | Checked                                        | Date         | SHEET-1       | Rev. |  |
| Certified by                     | Date | Approved                                       | Date         | 70A3114       | Α    |  |

[21]

-Flushing connection