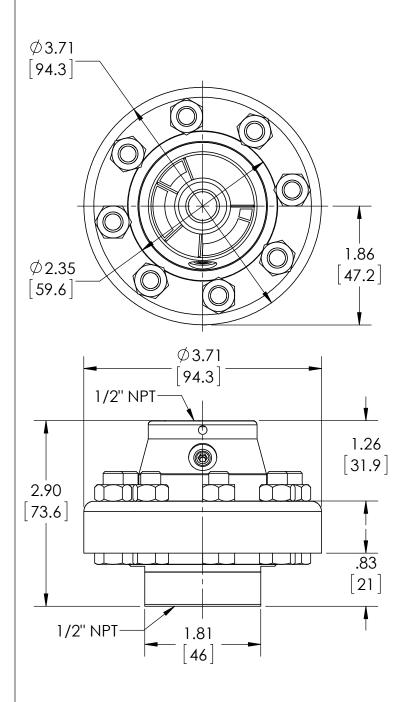

## **SASHCROFT**INC. 250 EAST MAIN STREET STRATFORD, CT 06614

|                                  |                   | REV. | EV. ECO DESCRI                                 |              | RIPTION       | BY  | DATE      |
|----------------------------------|-------------------|------|------------------------------------------------|--------------|---------------|-----|-----------|
| DIMENSIONS IN [                  | ] ARE MILLIMETERS | Α    | 0005001 RELEASED GENERAL DIM                   |              | ENERAL DIMS.  | MJS | 7/16/2010 |
| This print certified correct for |                   |      | General Dimensions                             |              |               |     |           |
| Customer's Name                  |                   |      | TYPE: 100, 200, 300                            |              |               |     |           |
|                                  |                   |      | PROCESS CONN: 1/2" - INSTRUMENT CONN: 1/2" NPT |              |               |     |           |
|                                  |                   |      | THREADED DIAPHRAGM SEAL                        |              |               |     |           |
| Customer's Order No.             |                   | Dr   | awn MJS                                        | Date 7/16/10 | Date of Issue |     |           |
| Ashcroft Order No.               |                   |      | necked                                         | Date         | SHEET-1 Rev   |     | Rev.      |
| Certified by                     | Date              | Ap   | proved                                         | Date         | 70A310        | 7   | A         |