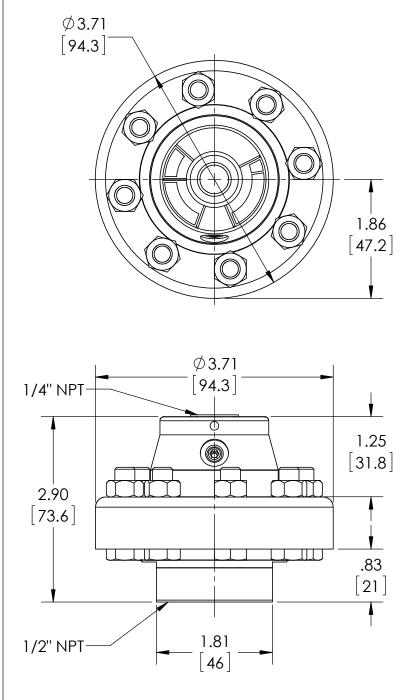

## **SASHCROFT**INC. 250 EAST MAIN STREET STRATFORD, CT 06614

|                                  |                      | REV. | ECO                                            | DESC         | RIPTION       | BY  | DATE      |
|----------------------------------|----------------------|------|------------------------------------------------|--------------|---------------|-----|-----------|
| DIMENSIONS IN                    | I [] ARE MILLIMETERS | Α    | 0005001                                        | RELEASED G   | GENERAL DIMS. | MJS | 7/16/2010 |
| This print certified correct for |                      |      | General Dimensions                             |              |               |     |           |
| Customer's Name                  |                      |      | TYPE: 100, 200, 300                            |              |               |     |           |
|                                  |                      |      | PROCESS CONN: 1/2" - INSTRUMENT CONN: 1/4" NPT |              |               |     |           |
|                                  |                      |      | THREADED DIAPHRAGM SEAL                        |              |               |     |           |
| Customer's Order No.             |                      |      | Drawn MJS                                      | Date 7/16/10 | Date of Issue |     |           |
| Ashcroft Order No.               |                      |      | Checked                                        | Date         | SHEET-1 Rev.  |     | Rev.      |
| Certified by                     | Date                 | ļ    | Approved                                       | Date         | 70A310        | 0   | A         |