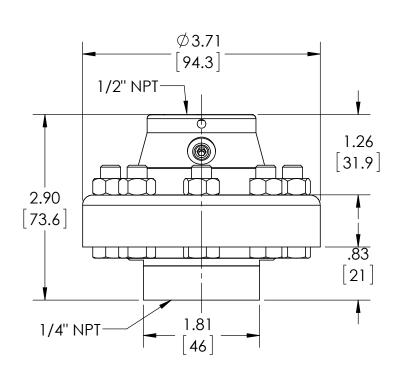

| This print certified co | orrect for  |              | General Dimensions                             |               |      |  |  |  |
|-------------------------|-------------|--------------|------------------------------------------------|---------------|------|--|--|--|
| Customer's Name         | <del></del> | TYPE: 100, 2 | TYPE: 100, 200, 300                            |               |      |  |  |  |
|                         |             | PROCESS C    | PROCESS CONN: 1/4" - INSTRUMENT CONN: 1/2" NPT |               |      |  |  |  |
|                         |             | THREADED     | THREADED DIAPHRAGM SEAL                        |               |      |  |  |  |
| Customer's Order        | · No.       | Drawn MJS    | Date 7/16/10                                   | Date of Issue |      |  |  |  |
| Ashcroft Order No.      |             | Checked      | Date                                           | SHEET-1       | Rev. |  |  |  |
| Certified by            | Date        | Approved     | Date                                           | 70A3106       | Α    |  |  |  |