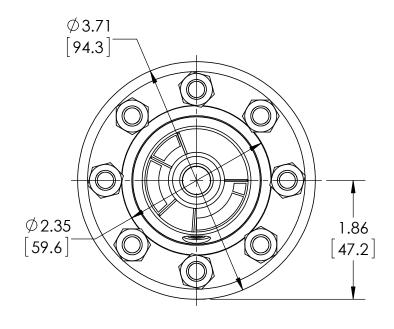

| This print certified co | orrect for  |              | General Dimensions                             |               |      |  |  |  |
|-------------------------|-------------|--------------|------------------------------------------------|---------------|------|--|--|--|
| Customer's Name         | <del></del> | TYPE: 100, 2 | TYPE: 100, 200, 300                            |               |      |  |  |  |
|                         |             | PROCESS C    | PROCESS CONN: 1/4" - INSTRUMENT CONN: 1/2" NPT |               |      |  |  |  |
|                         |             | THREADED     | THREADED DIAPHRAGM SEAL                        |               |      |  |  |  |
| Customer's Order        | · No.       | Drawn MJS    | Date 7/16/10                                   | Date of Issue |      |  |  |  |
| Ashcroft Order No.      |             | Checked      | Date                                           | SHEET-1       | Rev. |  |  |  |
| Certified by            | Date        | Approved     | Date                                           | 70A3106       | Α    |  |  |  |