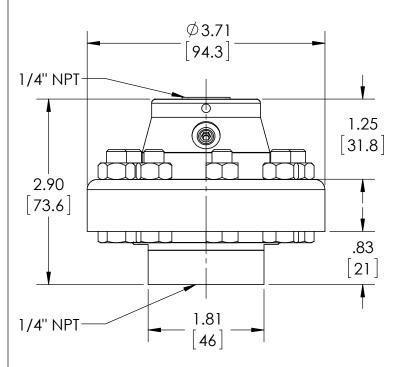

| This print certified co | rrect for                                    |              | General Dimensions      |               |      |  |
|-------------------------|----------------------------------------------|--------------|-------------------------|---------------|------|--|
| Customer's Name         |                                              | TYPE: 100, 2 | TYPE: 100, 200, 300     |               |      |  |
|                         | PROCESS CONN: 1/4" - INSTRUMENT CONN: 1/4"NF |              |                         | IPT           |      |  |
|                         |                                              | THREADED     | THREADED DIAPHRAGM SEAL |               |      |  |
| Customer's Order No.    |                                              | Drawn MJS    | Date 7/16/10            | Date of Issue |      |  |
| Ashcroft Order No.      |                                              | Checked      | Date                    | SHEET-1       | Rev. |  |
| Certified by            | Date                                         | Approved     | Date                    | 70A3099       | Α    |  |