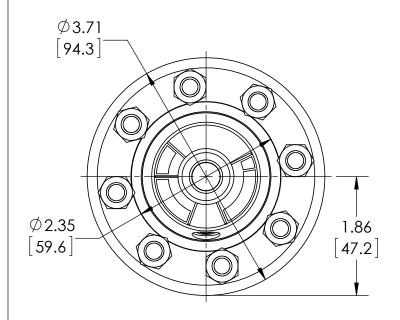

| This print certified co | rrect for                                    |              | General Dimensions      |               |      |  |
|-------------------------|----------------------------------------------|--------------|-------------------------|---------------|------|--|
| Customer's Name         |                                              | TYPE: 100, 2 | TYPE: 100, 200, 300     |               |      |  |
|                         | PROCESS CONN: 1/4" - INSTRUMENT CONN: 1/4"NF |              |                         | IPT           |      |  |
|                         |                                              | THREADED     | THREADED DIAPHRAGM SEAL |               |      |  |
| Customer's Order No.    |                                              | Drawn MJS    | Date 7/16/10            | Date of Issue |      |  |
| Ashcroft Order No.      |                                              | Checked      | Date                    | SHEET-1       | Rev. |  |
| Certified by            | Date                                         | Approved     | Date                    | 70A3099       | Α    |  |