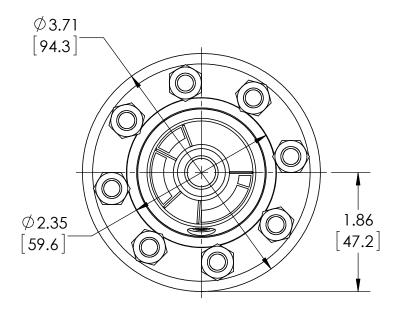

| This print certified corre | General Dime | Dimensions                  |                                              |      |  |  |  |
|----------------------------|--------------|-----------------------------|----------------------------------------------|------|--|--|--|
| Customer's Name            |              | TYPE: 100, 200, 300         | TYPE: 100, 200, 300                          |      |  |  |  |
|                            |              | PROCESS CONN: 1" - INSTRUME | PROCESS CONN: 1" - INSTRUMENT CONN: 1/2" NPT |      |  |  |  |
| THREADED DIAPHRAGM SEAL    |              |                             |                                              |      |  |  |  |
| Customer's Order N         | lo.          | Drawn MJS Date 7/16/10 Date | of Issue                                     |      |  |  |  |
| Ashcroft Order No.         |              | Checked Date SHE            | ET-1                                         | Rev. |  |  |  |
| Certified by               | Date         | Approved Date 70            | A3109                                        | Α    |  |  |  |