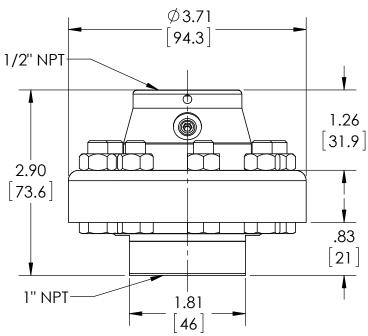

| This print certified corre | General Dime | Dimensions                  |                                              |      |  |  |  |
|----------------------------|--------------|-----------------------------|----------------------------------------------|------|--|--|--|
| Customer's Name            |              | TYPE: 100, 200, 300         | TYPE: 100, 200, 300                          |      |  |  |  |
|                            |              | PROCESS CONN: 1" - INSTRUME | PROCESS CONN: 1" - INSTRUMENT CONN: 1/2" NPT |      |  |  |  |
| THREADED DIAPHRAGM SEAL    |              |                             |                                              |      |  |  |  |
| Customer's Order N         | lo.          | Drawn MJS Date 7/16/10 Date | of Issue                                     |      |  |  |  |
| Ashcroft Order No.         |              | Checked Date SHE            | ET-1                                         | Rev. |  |  |  |
| Certified by               | Date         | Approved Date 70            | A3109                                        | Α    |  |  |  |