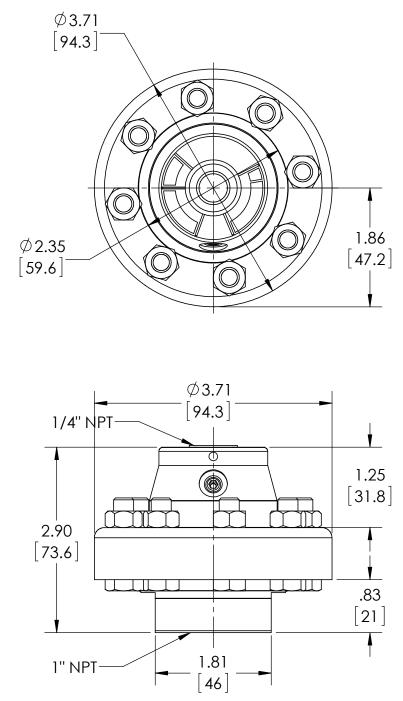

## **SASHCROFT**INC. 250 EAST MAIN STREET STRATFORD, CT 06614

| DIMENSIONS IN [ ] ARE MILLIMETERS |      | REV | ECO                                          | DESC         | RIPTION       | BY  | DATE      |
|-----------------------------------|------|-----|----------------------------------------------|--------------|---------------|-----|-----------|
|                                   |      | Α   | 0005001                                      | RELEASED     | GENERAL DIMS. | MJS | 7/16/2010 |
| This print certified correct for  |      |     | General Dimensions                           |              |               |     |           |
| Customer's Name                   |      |     | TYPE: 100, 200, 300                          |              |               |     |           |
|                                   |      |     | PROCESS CONN: 1" - INSTRUMENT CONN: 1/4" NPT |              |               |     |           |
|                                   |      |     | THREADED DIAPHRAGM SEAL                      |              |               |     |           |
| Customer's Order No.              |      | I   | Drawn MJS                                    | Date 7/16/10 | Date of Issue |     |           |
| Ashcroft Order No.                |      |     | Checked                                      | Date         | SHEET-1 Rev   |     | Rev.      |
| Certified by                      | Date |     | Approved                                     | Date         | 70A310        | 2   | A         |