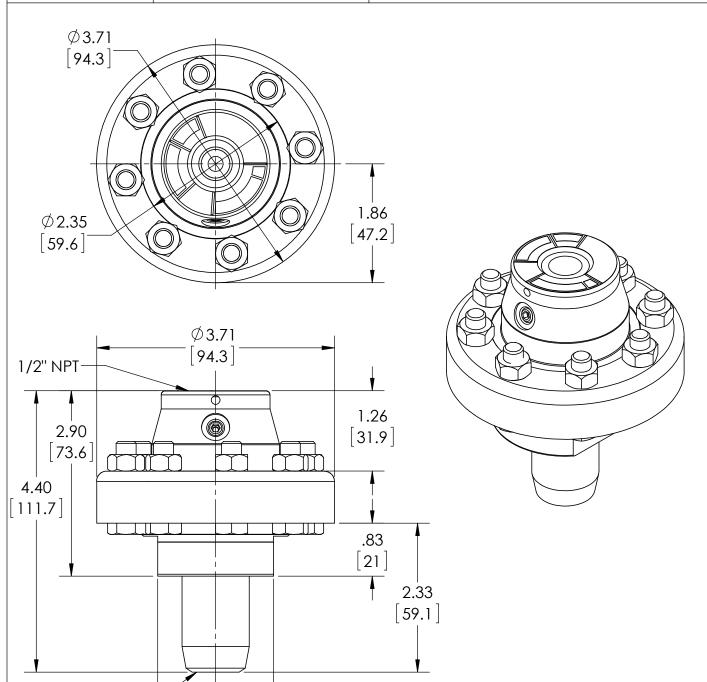

3/4" NPT-

1.81 [46]

This drawing includes confidential information which is the property of ASHCROFT INC.
This copy is loaned for a specific purpose, with the understanding that it will not be reproduced or used for any other purpose or disclosed to others, and it will be returned on demand.

| This print certified co | rrect for |              | General Dimensions                              |               |      |  |  |  |
|-------------------------|-----------|--------------|-------------------------------------------------|---------------|------|--|--|--|
| Customer's Name         |           | TYPE: 100, 2 | TYPE: 100, 200, 300                             |               |      |  |  |  |
|                         |           | PROCESS C    | PROCESS CONN: 3/4" MALE - INSTRUMENT CONN: 1/2" |               |      |  |  |  |
| THREADED DIAPHRAGM SEAL |           |              |                                                 | EAL           |      |  |  |  |
| Customer's Order No.    |           | Drawn MJS    | Date 7/16/10                                    | Date of Issue |      |  |  |  |
| Ashcroft Order No.      |           | Checked      | Date                                            | SHEET-1       | Rev. |  |  |  |
| Certified by            | Date      | Approved     | Date                                            | 70A3112       | Α    |  |  |  |