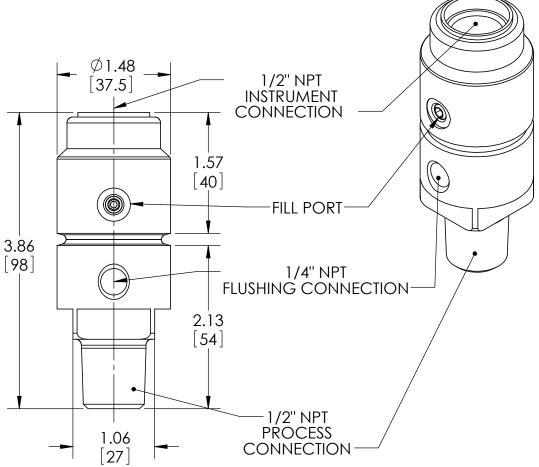

| This print certified corre                | ct for      |                         | General Dimensions   |               |      |  |
|-------------------------------------------|-------------|-------------------------|----------------------|---------------|------|--|
| Customer's Name                           | TYPE: 511 H | TYPE: 511 HIGH PRESSURE |                      |               |      |  |
| PROCESS CONN: 1/2" MALE - INSTRUMENT CONN |             |                         | I: 1/2" NPT          |               |      |  |
|                                           |             | ALL-WELDE               | ALL-WELDED MIDI SEAL |               |      |  |
| Customer's Order No.                      |             | Drawn MJS               | Date 8/9/10          | Date of Issue |      |  |
| Ashcroft Order No.                        |             | Checked                 | Date                 | SHEET-1       | Rev. |  |
| Certified by                              | Date        | Approved                | Date                 | 70A3399       | A    |  |