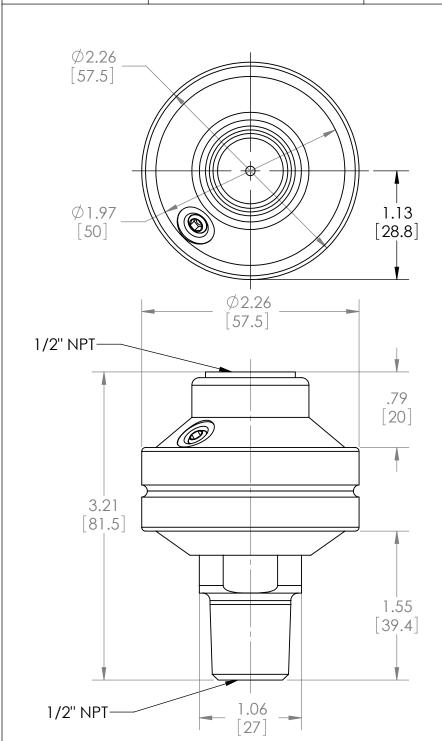

| This print certified correct for |              | General Dimensions                                  |               |         |   |  |
|----------------------------------|--------------|-----------------------------------------------------|---------------|---------|---|--|
| Customer's Name                  | TYPE: 510 LO | TYPE: 510 LOW PRESSURE                              |               |         |   |  |
|                                  | PROCESS CO   | PROCESS CONN: 1/2" MALE - INSTRUMENT CONN: 1/2" NPT |               |         |   |  |
|                                  | ALL-WELDE    | ALL-WELDED MIDI SEAL                                |               |         |   |  |
| Customer's Order No.             | Drawn MJS    | Date 8/9/10                                         | Date of Issue |         |   |  |
| Ashcroft Order No.               | Checked      | Date                                                | SHEET-1       | Rev.    |   |  |
| Certified by                     | Date         | Approved                                            | Date          | 70A3396 | A |  |