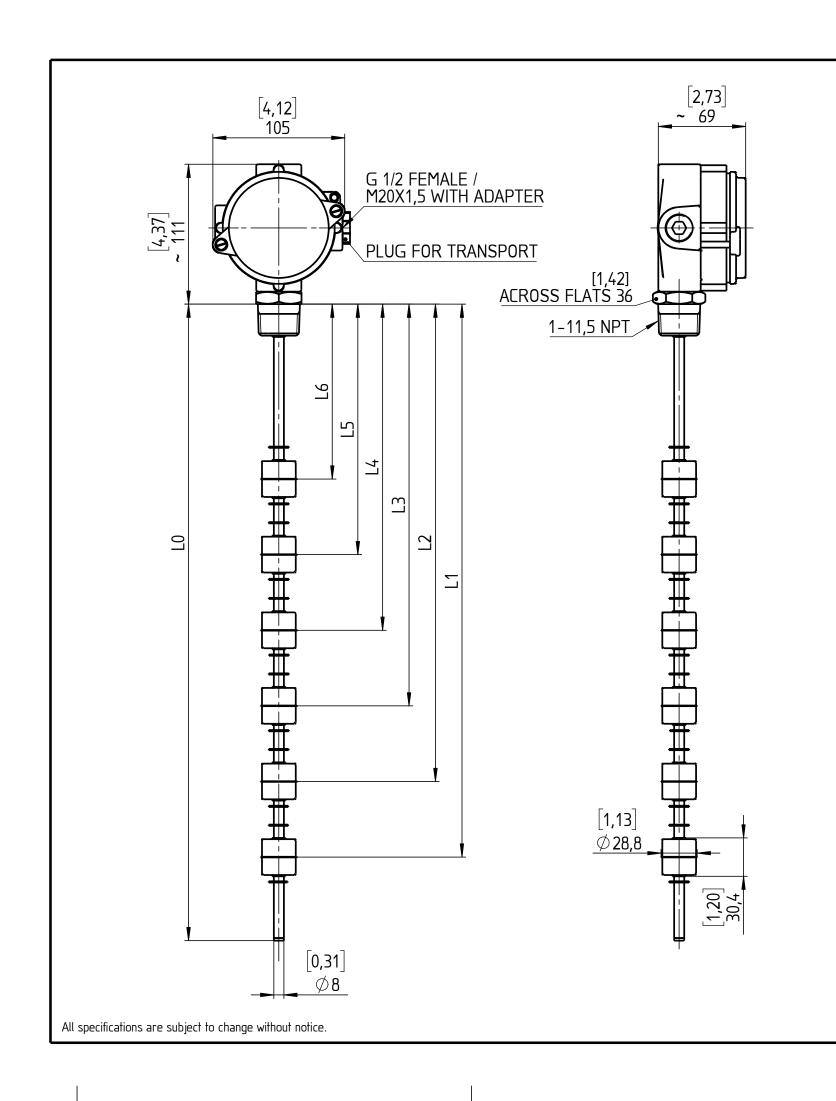

L0-STEM LENGTH AND SETPOINT POSITION SPECIFY BY CUSTOMER

| 600  | 6         | L6     |  |
|------|-----------|--------|--|
| 500  | 5         | L5     |  |
| 400  | 4         | L4     |  |
| 300  | 3         | L3     |  |
| 200  | 2         | L2     |  |
| 100  | 1         | L1     |  |
| CODE | SETPOINTS | LENGTH |  |

This drawing includes confidential information which is the property of ASHCROFT INC. This copy is loaned for a specific purpose, with the understanding that it will not be reproduced or used for any other purpose or disclosed to others, and it will be returned on demand.

Date Na.

Description

|  |        |      |      |         | Date        | Name     |  |  |
|--|--------|------|------|---------|-------------|----------|--|--|
|  |        |      |      | Drawn   | 31.03.21    | J. Krott |  |  |
|  |        |      |      | Checked | 01.04.21    | Th. Wel  |  |  |
|  |        |      |      |         |             |          |  |  |
|  |        |      |      |         |             |          |  |  |
|  |        |      |      |         |             |          |  |  |
|  | D ' I' | D.I. | N.I. | 1       | <b>--</b> . |          |  |  |

Dimensions in mm [inch]

General Dimension Level Switch, 1 up to 6 level setpoints 1-11,5 NPT, S7 float

DWG. NO.

B 076 I 4-LS-IA-X00-25N-S7