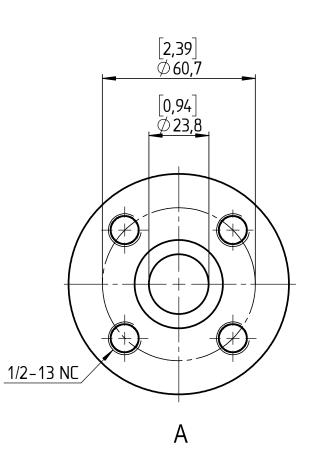

| INSTRUMENT CONNECTION THREADS | CODE |
|-------------------------------|------|
| 1/4-18 NPT FEMALE             | 02T  |
| 1/2-14 NPT FEMALE             | 04T  |
| G 1/2 FEMALE; DIN EN 837      | 51T  |

Date Name
Drawn 27.06.19 C. Kollmer
Checked 27.06.19 Th. Wol

Date Na.

Description

Dimensions in mm [inch]

General Dimension Seal, 102, 1/2" CL150, Raised Face

DWG. NO.

B 076 I 3-102-50-150-RF

All specifications are subject to change without notice.