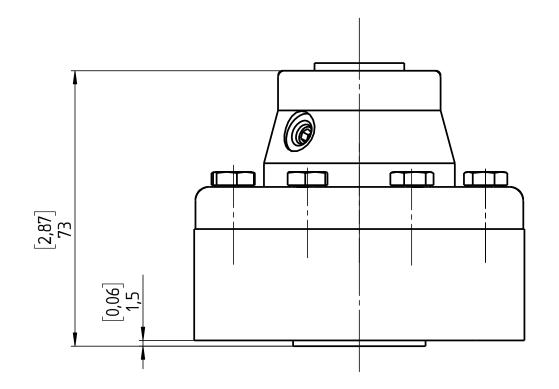

Date Name
Drawn 27.06.19 C. Kollmer
Checked 27.06.19 Th. Wol

Date Na.

Description

Dimensions in mm [inch]

General Dimension Seal, 102, 1/2" CL150, Raised Face

DWG. NO.

B 076 I 3-102-50-150-RF

All specifications are subject to change without notice.