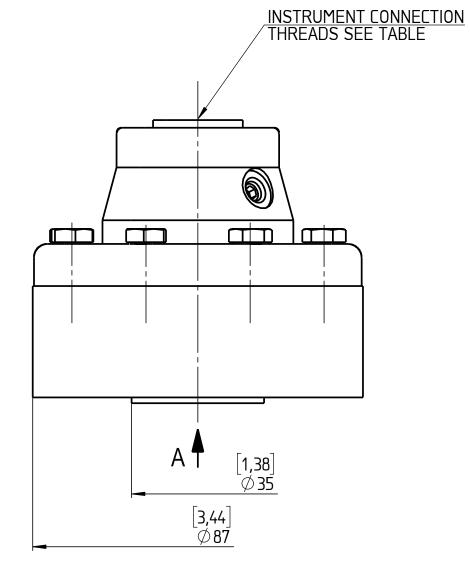

| INSTRUMENT CONNECTION THREADS | CODE |
|-------------------------------|------|
| 1/4-18 NPT FEMALE             | 02T  |
| 1/2-14 NPT FEMALE             | 04T  |
| G 1/2 FEMALE; DIN EN 837      | 51T  |

Date Name
Drawn 27.06.19 C. Kollmer
Checked 27.06.19 Th. Wol

Date Na.

Description

Dimensions in mm [inch]

General Dimension Seal, 102, 1/2" CL150, Raised Face

DWG. NO.

B 076 I 3-102-50-150-RF

All specifications are subject to change without notice.