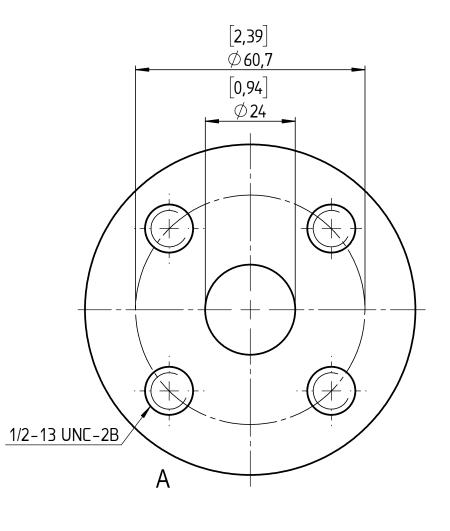

| INSTRUMENT CONNECTION THREADS | CODE |
|-------------------------------|------|
| 1/4-18 NPT FEMALE             | 02T  |
| 1/2-14 NPT FEMALE             | 04T  |
| G 1/2 FEMALE; DIN EN 837      | 51T  |

Dimensions in mm [inch]

General Dimension Seal, 102, 1/2" CL150, Flat Face

DWG. NO. B 076 I 3-102-50-150-FF

All specifications are subject to change without notice.