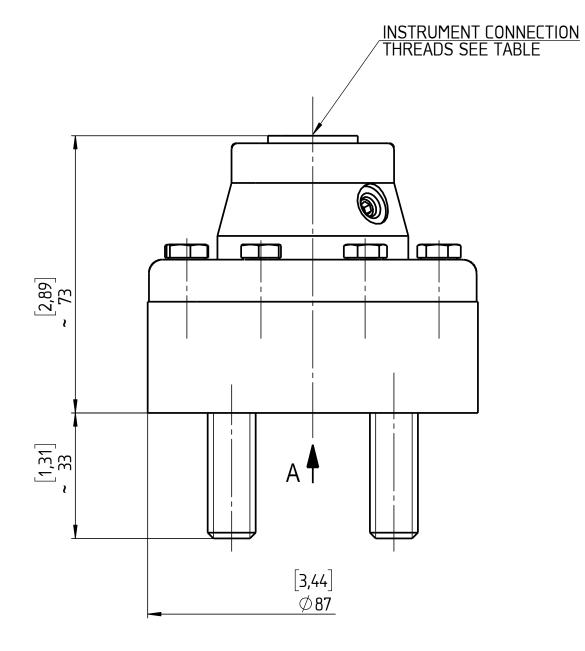

| INSTRUMENT CONNECTION THREADS | CODE |
|-------------------------------|------|
| 1/4-18 NPT FEMALE             | 02T  |
| 1/2-14 NPT FEMALE             | 04T  |
| G 1/2 FEMALE; DIN EN 837      | 51T  |

Dimensions in mm [inch]

General Dimension Seal, 102, 1/2" CL150, Flat Face

DWG. NO. B 076 I 3-102-50-150-FF

All specifications are subject to change without notice.