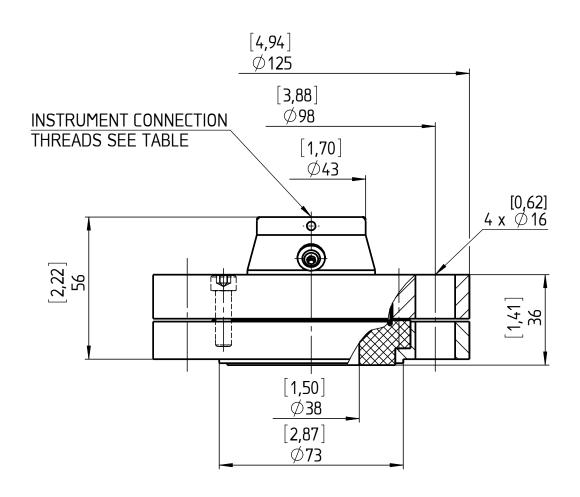

| INSTRUMENT CONNECTION THREADS | CODE |
|-------------------------------|------|
| 1/4-18 NPT FEMALE             | 02T  |
| 1/2-14 NPT FEMALE             | 04T  |
| G 1/2 FEMALE; DIN EN 837      | 15T  |

- ALL MATERIALS EXCEPT PVC, TEFLON & KYNAR

- ONLY FOR MATERIALS PVC, TEFLON & KYNAR

| of ASI | This drawing includes confidential information which is the property of ASHCROFT INC. This copy is loaned for a specific purpose, with the understanding that it will not be reproduced or used for any other purpose or disclosed to others, and it will be returned on demand. |      |     |                                         |          |             | Dimensions in mm [inch]               |
|--------|----------------------------------------------------------------------------------------------------------------------------------------------------------------------------------------------------------------------------------------------------------------------------------|------|-----|-----------------------------------------|----------|-------------|---------------------------------------|
| purpos |                                                                                                                                                                                                                                                                                  |      |     |                                         |          |             | General Dimension                     |
|        |                                                                                                                                                                                                                                                                                  |      |     |                                         | Date     | Name        | Cool 100 DN 1 1/0" 1E0 Ibo            |
|        |                                                                                                                                                                                                                                                                                  |      |     | Drawn                                   | 06.11.09 |             | Seal, 102, DN 1 1/2", 150 lbs,        |
|        |                                                                                                                                                                                                                                                                                  |      |     | Checked                                 | 06.11.09 | Azato)      | Raised Face                           |
|        |                                                                                                                                                                                                                                                                                  |      |     |                                         |          | 0           | ו ו ו ו ו ו ו ו ו ו ו ו ו ו ו ו ו ו ו |
|        |                                                                                                                                                                                                                                                                                  |      |     | <b>SASHCROFT</b>                        |          |             | DWG. NO.                              |
|        |                                                                                                                                                                                                                                                                                  |      |     |                                         |          | <b>POFT</b> | B 076 I 3-102-15-150 lbs-RF           |
| Rev.   | Description                                                                                                                                                                                                                                                                      | Date | Na. | *************************************** |          |             | ואו-צעו טכו –כו –2טו –כ ו טייט ט      |