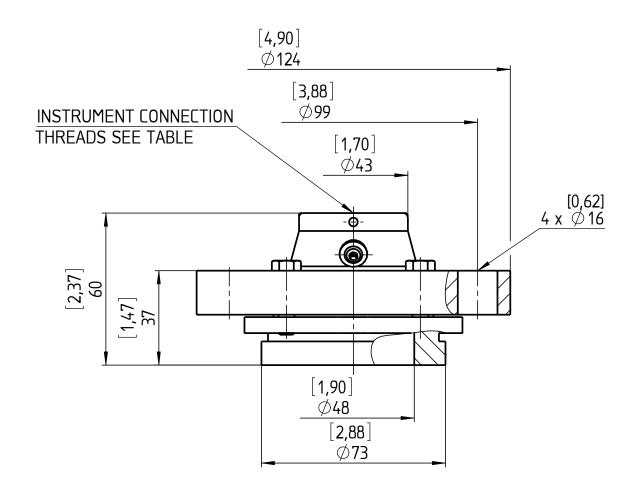

| INSTRUMENT CONNECTION THREADS | CODE |
|-------------------------------|------|
| 1/4-18 NPT FEMALE             | 02T  |
| 1/2-14 NPT FEMALE             | 04T  |
| G 1/2 FEMALE; DIN EN 837      | 15T  |

- ALL MATERIALS EXCEPT PVC, TEFLON & KYNAR

- ONLY FOR MATERIALS PVC, TEFLON & KYNAR

| of ASI | This drawing includes confidential information which is the property of ASHCROFT INC. This copy is loaned for a specific purpose, with the understanding that it will not be reproduced or used for any other purpose or disclosed to others, and it will be returned on demand. |      |     |                                         |          |             | Dimensions in mm [inch]               |
|--------|----------------------------------------------------------------------------------------------------------------------------------------------------------------------------------------------------------------------------------------------------------------------------------|------|-----|-----------------------------------------|----------|-------------|---------------------------------------|
| purpos |                                                                                                                                                                                                                                                                                  |      |     |                                         |          |             | General Dimension                     |
|        |                                                                                                                                                                                                                                                                                  |      |     |                                         | Date     | Name        | Cool 100 DN 1 1/0" 1E0 Ibo            |
|        |                                                                                                                                                                                                                                                                                  |      |     | Drawn                                   | 06.11.09 |             | Seal, 102, DN 1 1/2", 150 lbs,        |
|        |                                                                                                                                                                                                                                                                                  |      |     | Checked                                 | 06.11.09 | Azato)      | Raised Face                           |
|        |                                                                                                                                                                                                                                                                                  |      |     |                                         |          | 0           | ו ו ו ו ו ו ו ו ו ו ו ו ו ו ו ו ו ו ו |
|        |                                                                                                                                                                                                                                                                                  |      |     | <b>SASHCROFT</b>                        |          |             | DWG. NO.                              |
|        |                                                                                                                                                                                                                                                                                  |      |     |                                         |          | <b>POFT</b> | B 076 I 3-102-15-150 lbs-RF           |
| Rev.   | Description                                                                                                                                                                                                                                                                      | Date | Na. | *************************************** |          |             | ואו-צעו טכו –כו –2טו –כ ו טייט ט      |