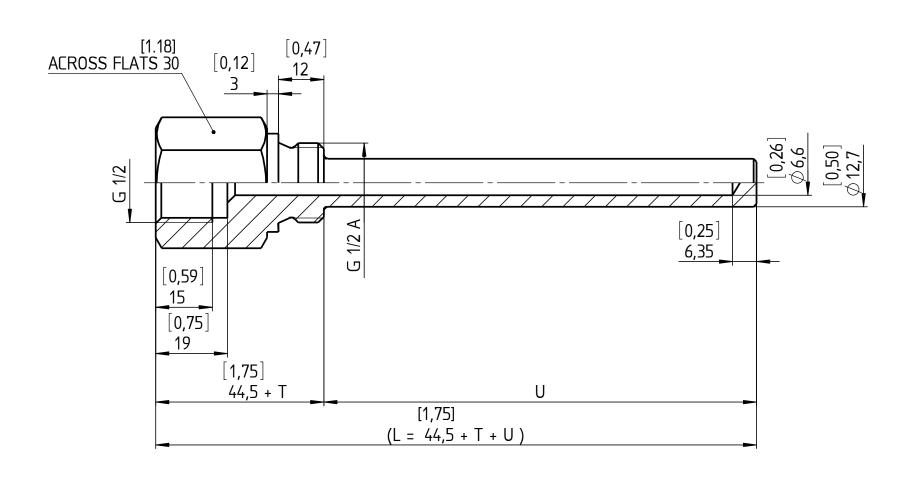

U-LENGTH (SPECIFY BY CUSTOMER) T-LENGTH (SPECIFY BY CUSTOMER) FOR L-LENGTH ≥ 1300 MM THE THERMOWELL WILL BE MANUFACTURED IN PIECES!

| This drawing includes confidential information which is the property of ASHCROFT INC. This copy is loaned for a specific purpose, with    |             |      |     |                                         |          |                   | Dimensions in mm [inch] |  |
|-------------------------------------------------------------------------------------------------------------------------------------------|-------------|------|-----|-----------------------------------------|----------|-------------------|-------------------------|--|
| the understanding that it will not be reproduced or used for any other purpose or disclosed to others, and it will be returned on demand. |             |      |     |                                         |          | General Dimension |                         |  |
|                                                                                                                                           |             |      |     | _                                       | Date     | Name              | Thermowell, ST, 260,    |  |
|                                                                                                                                           |             |      |     | Drawn                                   | 05.02.20 | J. Krott          | (1) (1) (1) (1) (1) (1) |  |
|                                                                                                                                           |             |      |     | Checked                                 | 05.02.20 | Th. Wel           | G1/2 A m / G 1/2 f      |  |
|                                                                                                                                           |             |      |     |                                         |          |                   |                         |  |
|                                                                                                                                           |             |      |     |                                         |          | _                 | DWG. NO.                |  |
|                                                                                                                                           |             |      |     |                                         |          | <b>OFT</b> °      | B 076 I 2-ST-51-51-260  |  |
| Rev.                                                                                                                                      | Description | Date | Na. | *************************************** |          |                   | 0 0/0 12-31-31-200      |  |