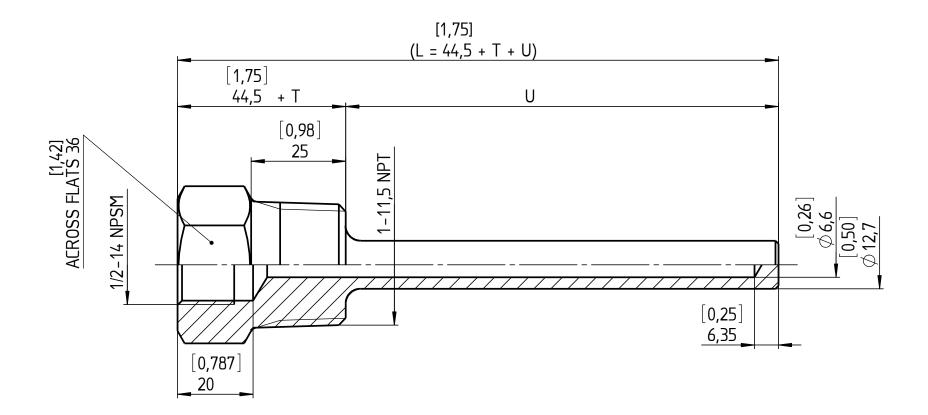

U-LENGTH (SPECIFY BY CUSTOMER) T-LENGTH (SPECIFY BY CUSTOMER) FOR L-LENGTH ≥ 1300 MM THE THERMOWELL WILL BE MANUFACTURED IN PIECES!

| of A | I his drawing includes confidential information which is the property of ASHCROFT INC. This copy is loaned for a specific purpose, with   |      |     |                  |          |          | Dimensions in mm [inch]     | \$\Phi\$   |  |
|------|-------------------------------------------------------------------------------------------------------------------------------------------|------|-----|------------------|----------|----------|-----------------------------|------------|--|
| purp | the understanding that it will not be reproduced or used for any other purpose or disclosed to others, and it will be returned on demand. |      |     |                  |          |          | General Dimension           |            |  |
|      |                                                                                                                                           |      |     |                  | Date     | Name     | Thermowell, ST, 260, 1/2-14 | 4 NPSM     |  |
|      |                                                                                                                                           |      |     | Drawn            | 26.06.18 | J. Krott | 11–11,5 NPT                 | T INI JI I |  |
|      |                                                                                                                                           |      |     | Checked          | 26.06.18 | Th. Wel  | ]1-11,5 NP1                 |            |  |
|      |                                                                                                                                           |      |     |                  |          |          |                             |            |  |
|      |                                                                                                                                           |      |     | <b>SASHCROFT</b> |          |          | DWG. NO.                    |            |  |
|      |                                                                                                                                           |      |     |                  |          |          | B 076 I 2-ST-10-260         |            |  |
| Rev  | . Description                                                                                                                             | Date | Na. | 77.01101101      |          |          | 0 0 0 1 2 - 3 1 - 10 - 200  |            |  |