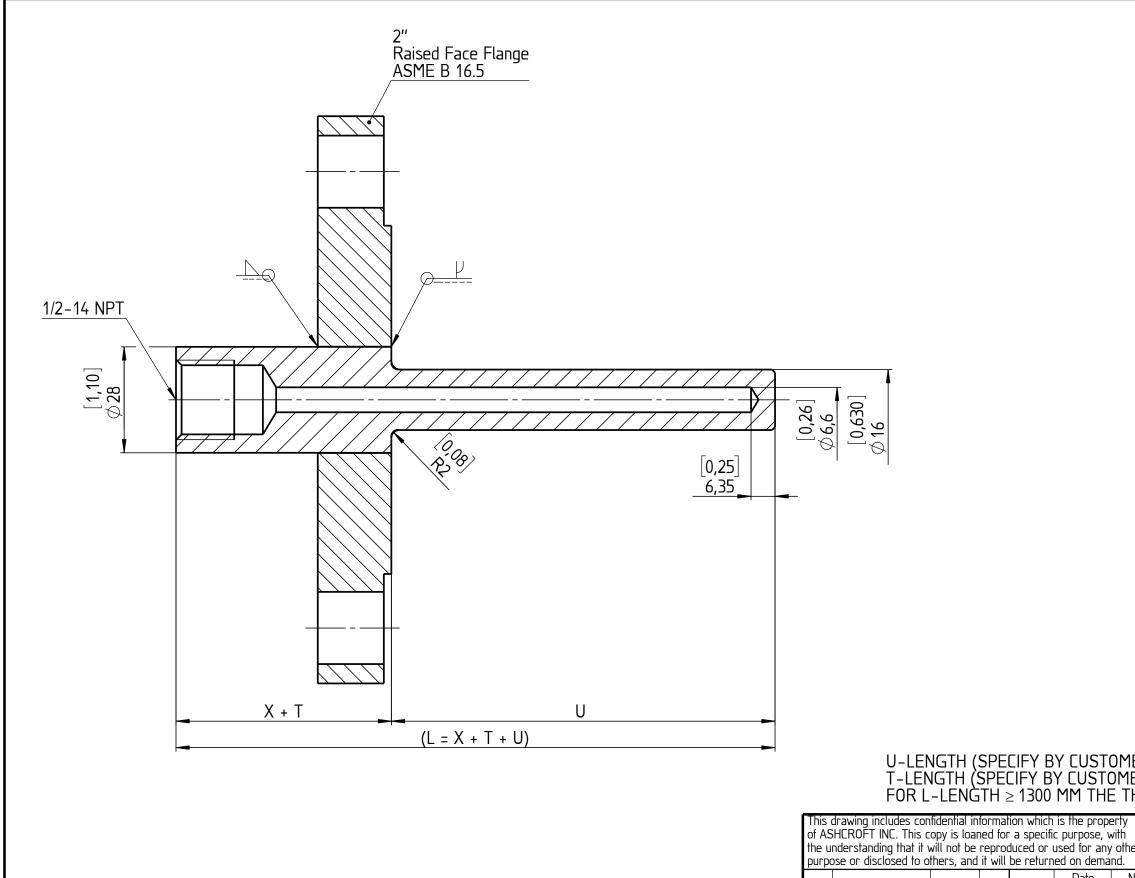

All specifications are subject to change without notice.

| CLASS    | Χ            |  |  |  |
|----------|--------------|--|--|--|
| 150      | [2,24]<br>57 |  |  |  |
| 300      |              |  |  |  |
| 600      | 57           |  |  |  |
| 900/1500 |              |  |  |  |
| 2500     | [3,43]<br>87 |  |  |  |

U-LENGTH (SPECIFY BY CUSTOMER)
T-LENGTH (SPECIFY BY CUSTOMER)
FOR L-LENGTH ≥ 1300 MM THE THERMOWELL WILL BE MANUFACTURED IN PIECES!

| of AS | This drawing includes confidential information which is the property of ASHCROFT INC. This copy is loaned for a specific purpose, with    |          |       |                    |          | Dimensions in mm [inch] |                         |    |
|-------|-------------------------------------------------------------------------------------------------------------------------------------------|----------|-------|--------------------|----------|-------------------------|-------------------------|----|
| the c | the understanding that it will not be reproduced or used for any other purpose or disclosed to others, and it will be returned on demand. |          |       |                    |          | General Dimension       |                         |    |
|       |                                                                                                                                           |          |       |                    | Date     | Name                    | Thormas roll CE 260 2"  |    |
|       |                                                                                                                                           |          |       | Drawn              | 07.10.14 | J. Krott                | Thermowell, SF, 260, 2" |    |
|       |                                                                                                                                           |          |       | Checked            | 21.01.20 | Th. Wel                 | Raised Face Flange      |    |
|       |                                                                                                                                           |          |       |                    |          |                         | raised race range       |    |
|       |                                                                                                                                           |          |       | <b>SASHCROFT</b> • |          |                         | DWG. NO.                |    |
| Α     | Table updated                                                                                                                             | 21.01.20 | Krott |                    |          |                         | B 076 I 2-SF-20-2-260-  | DE |
| Rev.  | Description                                                                                                                               | Date     | Na.   |                    |          |                         | D 0/0   Z=3F=20=Z=200=  |    |